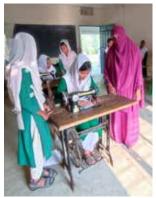

#### Make your own change

Together with the manufacturer, Lemon & Soda helps these children to transfer money themselves. Today there are no real school leavers in Gonopaddi and all children are included in the Back to School Project. They have become their own change agents with the ability to transform the Sherpur district for a brighter future.