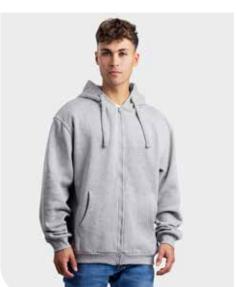

## FITTING







#### Body fit

Our body fit styles are slim cut and rather clinging to your body. Contoured and side seamed for a more next to body fit.







#### Regular fit

These styles follow your body in a flattering way, without clinging to it. The sleeves and shoulders fit closer to the body. The regular fit is currently the most popular shape.



A tear-away brand label or no brand label in the neck. This makes personalization very easy.



In transition.

A tear-away brand label or no brand label in the neck. This makes personalization very easy.







#### **Comfort fit**

Drapes away from the body for a relaxed fit and extra movement. A timeless fit has a generous, comfort forward cut and fuller sleeves for freer movement throughout. This fit has a comfortable width.







#### Longer length

In addition to the different sizes, these T-shirts are longer than standard size, which ensures a pleasant wearing comfort.



## CONTENT & CONCEPTS

| T-shirts                      |   |
|-------------------------------|---|
| Poloshirts                    | 1 |
| Sweats                        | - |
| Shirts                        | L |
| Outerwear                     | L |
| Underwear & accessories       | 5 |
| Workwear collection           | 5 |
| Private Label by Lemon & Soda | 6 |
| Additional info               | 7 |
| Colour chart