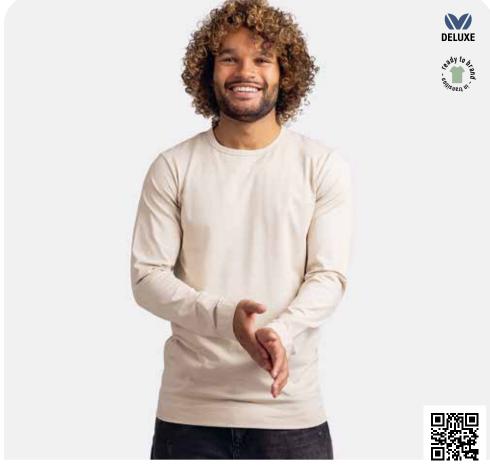

#### LEM1111

S - 3XL | 4XL - 6XL\*

100% combed cotton Single jersey 180 gr/m<sup>2</sup> (white 170)

- UNISEX STYLE
- BIO-WASHED
- WIDE SIZE RANGE

\* also available in 4XL-6XL • cotton/viscose mix

DELUXE

eady to diam