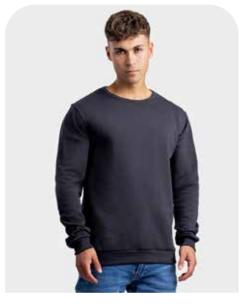

#### **SWEATER**

#### LEM3200

S - 6XL

65% cotton - 35% polyester Sweat 280 gr/m<sup>2</sup> (white 270)

- UNISEX STYLE
- WIDE SIZE RANGE