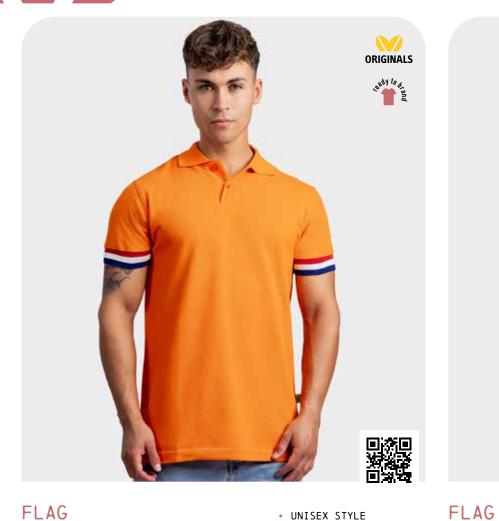

#### FLAG POLO

#### LEM3505 XS - 6XL

220 gr/m<sup>2</sup>

• UNISEX STYLE

• ORANGE FLAG & ORANGE F1

UP TO 6XL

POLO

100% combed cotton Double Lacoste piqué 220 gr/m<sup>2</sup>

- LADIES STYLE
  - ORANGE FLAG