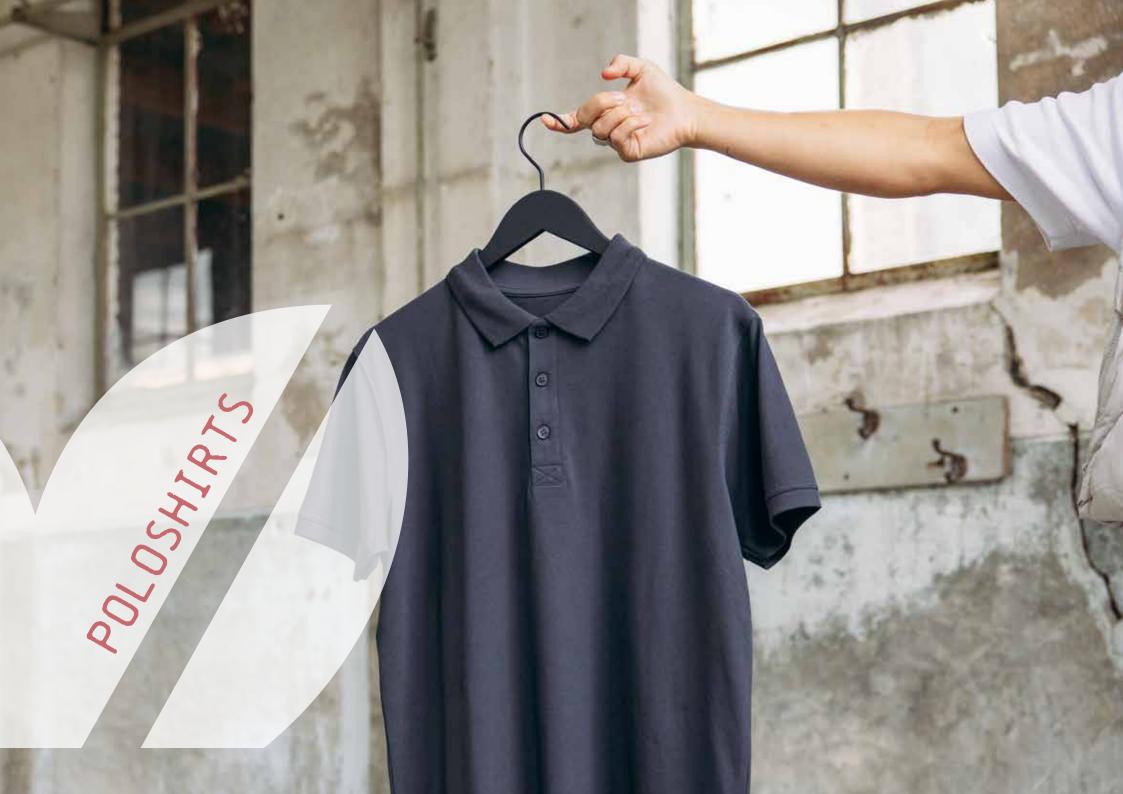

#### LEM4501

S - 6XL





100% combed cotton Single jersey 180 gr/m<sup>2</sup> (white 170)

- UNISEX STYLE
- UP TO 6XL
- WASHABLE AT 60° DEGREES



#### WORKWEAR CONTRAST T-SHIRT

#### LEM4500

S - 6XL



100% combed cotton Single jersey 180 gr/m<sup>2</sup> (white 170)

- UNISEX STYLE
- UP TO 6XL
- PREMIUM QUALITY







White/ Dark Navy



White/ Pearl Grey







Dark Navy/ Pearl Grey



Forest Green/ Black



Pearl Grey/ Black



Black/ Orange





Black/ Pearl Grey









#### LEM4502 S - 3XL



50% cotton (inside) -50% polyester (outside) Piqué 170 gr/m<sup>2</sup> (white 165)

- LADIES STYLE
- WIDE SIZE RANGE
- BREATHABLE





#### LEM4504





50% cotton (inside) -50% polyester (outside) Piqué 170 gr/m<sup>2</sup> (white 165)

- UNISEX STYLE
- WIDE SIZE RANGE

















DELUXE

eady to dian

#### **POLOSHIRTS**











#### HEATHER MIX POLO

#### LEM3550 S - XXL





50% combed cotton - 50% polyester Piqué 220 gr/m<sup>2</sup>

- LADIES STYLE
- WITH SIDE SLITS













#### HEATHER MIX POLO

## **LEM3552** S - 6XL





50% combed cotton - 50% polyester Piqué 220 gr/m<sup>2</sup>

- UNISEX STYLE
- WITH SIDE SLITS
- WIDE SIZE RANGE













#### LEM3572

S - 3XL | 4XL - 6XL\*









- UNISEX STYLE
- LONGER LENGTH
- STRETCH



\* also available in 4XL - 6XL • cotton/viscose mix

#### BASIC COTTON ELASTANE POLO

#### LEM3570

S - XXL | 3XL\*







95% combed cotton -5% elastane Piqué 240 gr/m<sup>2</sup> (white 230)

- LADIES STYLE
- LONGER LENGTH
- STRETCH



- \* also available in 3XL
- ▲ cotton/viscose mix







BASIC cotton elastane polo,