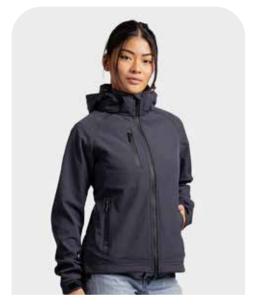

#### SOFTSHELL HOODED **JACKET**

#### LEM3627

S - XXL

96% polyester - 4% spandex Softshell 320 gr/m<sup>2</sup>

- LADIES STYLE
- BREATHABLE
- STRETCH

For more information see page 53

For more information see page 53

eady to diam

NEW