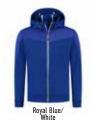

#### WORKWEAR CONTRAST SOFTSHELL JACKET

#### LEM4800

S - 6XL

96% polyester - 4% spandex Softshell 320 gr/m<sup>2</sup>

- UNISEX STYLE
- UP TO 6XL
- ZIPPER IN POCKETS

For more information see page 53

White/ Dark Navy

White/ Pearl Grey

Royal Blue/

Dark Navy/ Pearl Grey

Forest Green/

Pearl Grey/ Black

Black/ Orange

Black/

Black/ Pearl Grey

\* also available in 3XL