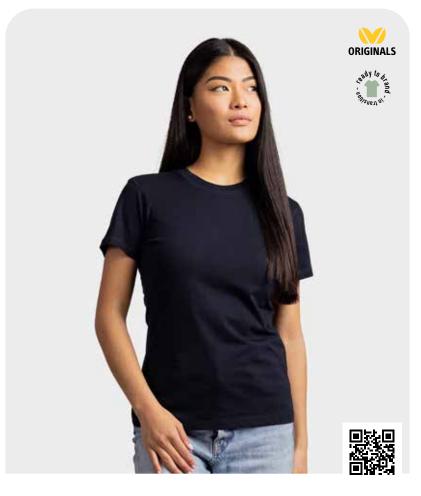

The I-Tee has been treated with a biowashing which provides an extra SMOOTH SURFACE.

This makes the T-shirt ideal for printing or embroidery.