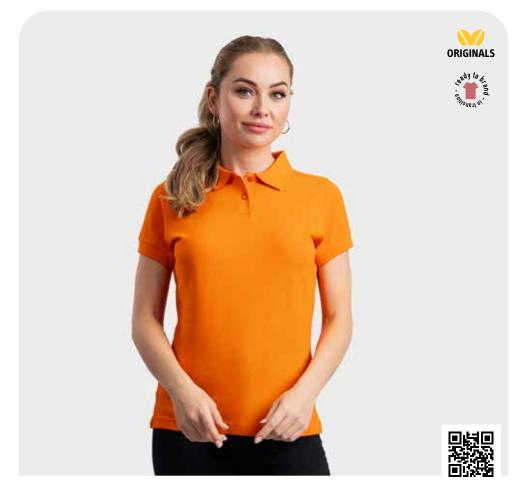

#### **POLOSHIRTS**

#### HEATHER MIX POLO

#### LEM3550 S - XXL

50% combed cotton - 50% polyester Piqué 220 gr/m<sup>2</sup>

- LADIES STYLE
- WITH SIDE SLITS