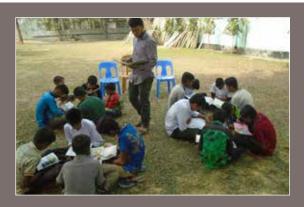

#### Change the future

The local manual recognized extreme poverty in his village of Gonopaddi, an agro-based and underdeveloped district on India's electronic border. Most children in this region are drop-out students. Many families do not have enough to eat. The lack of education leads to this poverty because they cannot sustain themselves in the long run. Help was needed to change the social and economic situation.

#### Stimulating children's potential

The Back to School Project noticed these problems and created a program aimed at dropout students. The philosophy of the program is to transform each child into their own change agent. It is not limited to learning;

it is also aimed at boosting one's potential. Good practice, helping others and living a healthy life are all part of the project. The goal is to instill self-esteem and value of education in children so that they can influence the economic scenario and engage in social welfare. The Back to School Project has started a huge development; some group 1 students who started the program ten years ago are now studying at the university. These original school leavers aspire to become doctors, engineers, ministers or parliamentarians rather than work in the household or on the farm.

#### Success of the project

The first year of the Back to School Project started with twenty students with only two teachers. Unlike mainstream schools, there were incentives to go to school: free eggs and biscuits and extracurricular activities to develop o ther social and cultural skills. They also received soap and toothpaste for health and hygiene. Because of the great results, more and more students wanted to participate and today

there are more than 200 students. 20 teachers and computer training programs for the basic courses. Students up to and including class 4 are taught by students of the higher class. Pupils from group 5 come to the main building to attend lectures given by regular teachers.

#### Make your own change

Together with the manufacturer, Lemon & Soda helps these children to transfer money themselves. Today there are no real school leavers in Gonopaddi and all children are included in the Back to School Project. They have become their own change agents with the ability to transform the Sherpur district for a brighter future.