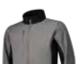

#### WORKWEAR CONTRAST SOFTSHELL JACKET

#### LEM4800

S - 6XL

96% polyester - 4% spandex Softshell 320 gr/m<sup>2</sup>

- UNISEX STYLE
- UP TO 6XL
- ZIPPER IN POCKETS

For more information see page 53

White/ Dark Navy

White/ Pearl Grey

Royal Blue/