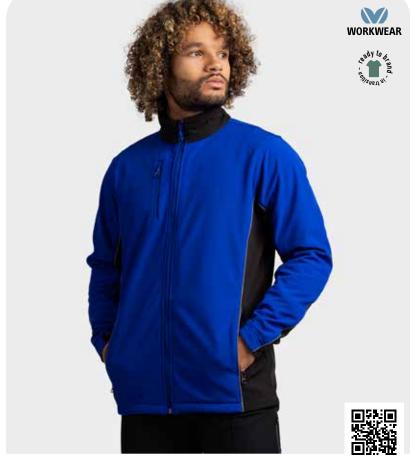

#### WORKWEAR CONTRAST SOFTSHELL JACKET

#### LEM4800

S - 6XL

96% polyester - 4% spandex Softshell 320 gr/m<sup>2</sup>

- UNISEX STYLE
- UP TO 6XL
- ZIPPER IN POCKETS

For more information see page 53

White/ Dark Navy

White/ Pearl Grey

Royal Blue/

Dark Navy/ Pearl Grey

Forest Green/

Pearl Grey/ Black

Black/ Orange

Black/

Black/ Pearl Grey

\* also available in 3XL