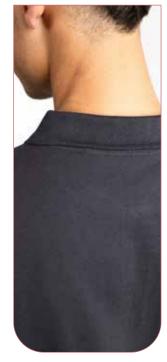

#### Regular fit

These styles follow your body in a flattering way, without clinging to it. The sleeves and shoulders fit closer to the body. The regular fit is currently the most popular shape.

A tear-away brand label or no brand label in the neck. This makes personalization very easy.

In transition.

A tear-away brand label or no brand label in the neck. This makes personalization very easy.