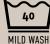

#### Washing tips

- Always read and follow the care label
- Read and follow the instructions on your detergent pack
- Use the recommended amount
- · Polar fleece and sweats can best be washed before wearing
- · Wash inside out
- Close zippers before washing
- Sort laundry by temperature in care label, 40 °C, 60 °C etc.
- Wash dark colours separate
- Don't iron on decorations
- Always wash a full load
- Pre-washing is not needed for most garments
- If you have a condenser dryer, reuse the water it's great in irons

#### Washing & the environment

Washing and drying at home represents 75% of the energy used in a garment's life cycle, so it really is an area where you have an impact on the environment. For the best cleaning, we recommend washing your clothes at the temperature indicated on the care label. Often a piece of clothing only needs to be refreshed instead of cleaned and washing at 30°C is fine. Natural line drying reduces the amount of energy used in the aftercare process. However, it is not always practical and that is why many people use tumble dryers. When purchasing a dryer, think about a good energy classification so that you use the energy in the most efficient way.

permanent press

max. 40°C

FINE WASH max. 30°C

NORMAL WASH max. 40°C

FINE WASH max. 30°C

**NORMAL WASH** max. 40°C

max. 40°C

**NORMAL WASH** max. 60°C