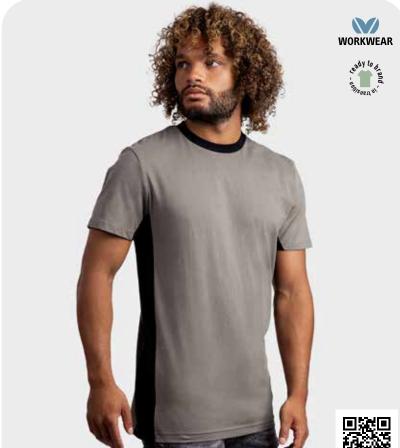

#### WORKWEAR CONTRAST T-SHIRT

#### LEM4500

S - 6XL

100% combed cotton Single jersey 180 gr/m<sup>2</sup> (white 170)

- UNISEX STYLE
- UP TO 6XL
- PREMIUM QUALITY

White/ Dark Navy

White/ Pearl Grey

Dark Navy/ Pearl Grey

Forest Green/ Black