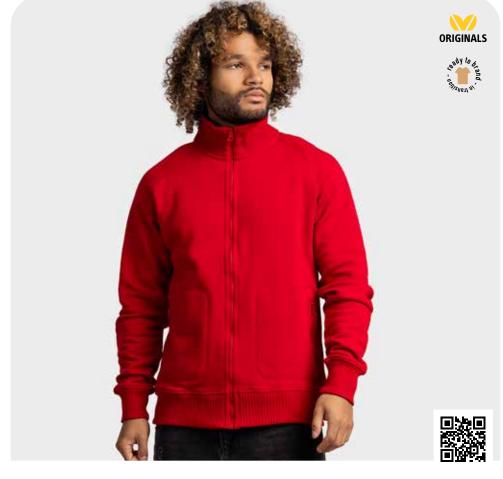

#### ZIPSWEATER

#### LEM3231 S - 6XL

65% cotton - 35% polyester Sweat 280 gr/m<sup>2</sup> (white 270)

- UNISEX STYLE
- WIDE SIZE RANGE