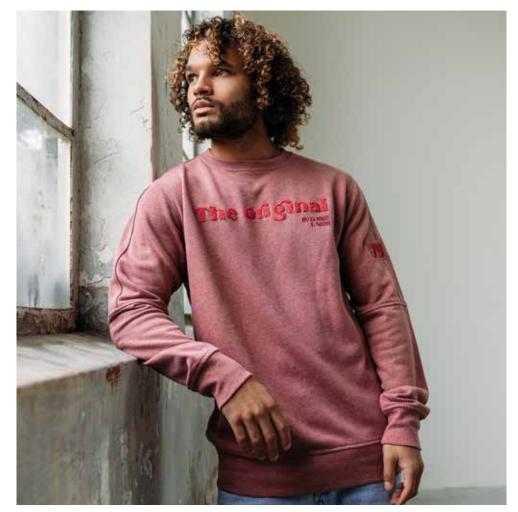

#### HEAVY SWEAT

with hood or a round neck and raglan sleeves. The sweater is finished with cuffs, hem, side inserts and a collar in a beautiful rib quality.