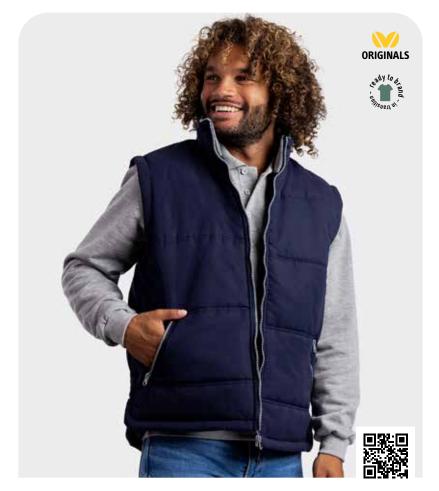

## OUTERWEAR

#### **BODYWARMER**

LEM3770 XS - XXL | 3XL\*

100% polyester Micro fibre poplin

- UNISEX STYLE
- WITH PRESS ZIPPERS
- CONTRAST FLEECE COLLAR

Royal Blue Black