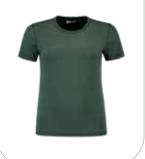

#### LEM1112

S - XXL | 3XL\*

100% combed cotton Single jersey 180 gr/m<sup>2</sup> (white 170)

- LADIES STYLE
- BIO-WASHED
- HIGH QUALITY

\* also available in 3XL • cotton/viscose mix