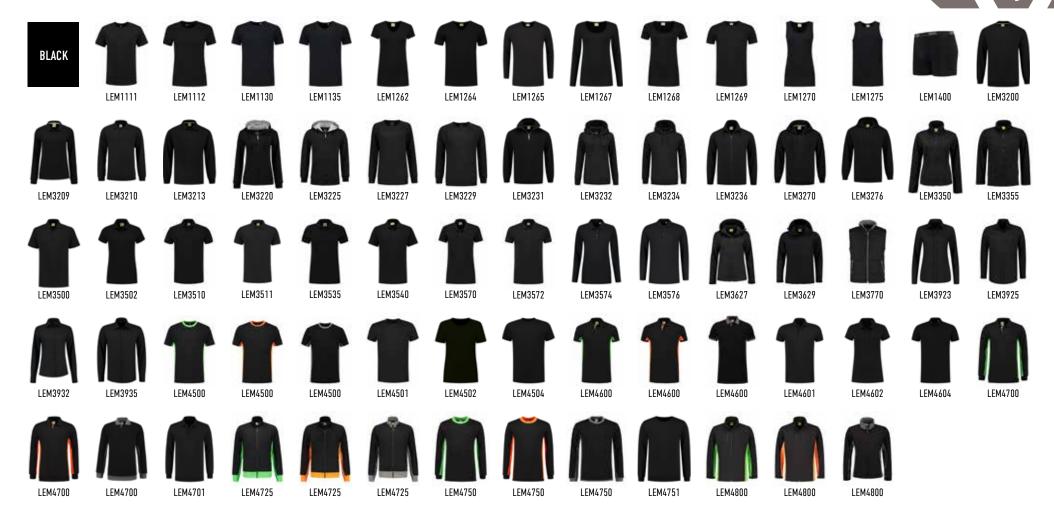

#### T-SHIRTS

#### **POLOSHIRTS**

SWEATS

White / Dark Navy

Royal Blue /

Dark Navy /

Grey Heather / Dark Navy

Black / Grey Heather

## OUTERWEAR

### OUTERWEAR

# OUTERWEAR