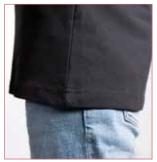

#### Longer length

In addition to the different sizes, these T-shirts are longer than standard size, which ensures a pleasant wearing comfort.