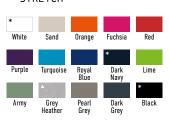

## COLOUR CHART

#### HEATHER COLORS

### DENIM COLORS

Light Blue Denim [LBD]

Denim [BD]

Dark Blue Denim [DBD]

Denim [DBD

#### CONTRAST COLORS