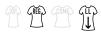

#### Body fit

Our body fit styles are slim cut and rather clinging to your body. Contoured and side seamed for a more next to body fit.

#### Regular fit

These styles follow your body in a flattering way, without clinging to it. The sleeves and shoulders fit closer to the body. The regular fit is currently the most popular shape.

A tear-away brand label or no brand label in the neck. This makes personalization very easy.

#### **Comfort fit**

Drapes away from the body for a relaxed fit and extra movement. A timeless fit has a generous, comfort forward cut and fuller sleeves for freer movement throughout. This fit has a comfortable width.