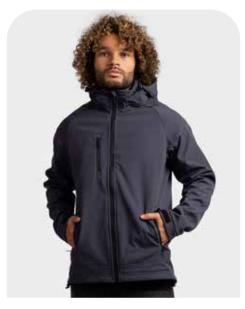

#### SOFTSHELL HOODED **JACKET**

#### LEM3629

S - 3XL

96% polyester - 4% spandex Softshell 320 gr/m<sup>2</sup>

- UNISEX STYLE
- BREATHABLE
- STRETCH