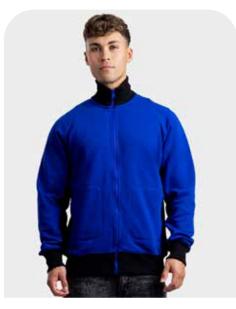

#### SOFTSHELL HOODED **JACKET**

#### LEM3629

S - 3XL

96% polyester - 4% spandex Softshell 320 gr/m<sup>2</sup>

- UNISEX STYLE
- BREATHABLE
- STRETCH