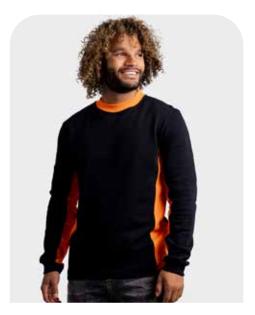

#### HEAVY SWEAT

with hood or a round neck and raglan sleeves. The sweater is finished with cuffs, hem, side inserts and a collar in a beautiful rib quality.