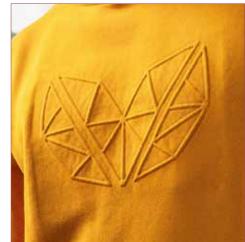

The I-Tee has been treated with a biowashing which provides an extra SMOOTH SURFACE.

This makes the T-shirt ideal for printing or embroidery.