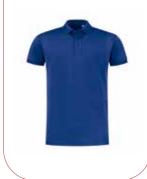

#### LEM4504

50% cotton (inside) -50% polyester (outside) Piqué 170 gr/m<sup>2</sup> (white 165)

- UNISEX STYLE
- WIDE SIZE RANGE

DELUXE

eady to dian