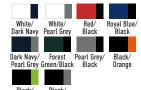

#### LEM4500

S - 6XL

100% combed cotton Single jersey 180 gr/m<sup>2</sup> (white 170)

- UNISEX STYLE
- UP TO 6XL
- PREMIUM QUALITY

White/ Dark Navy

White/ Pearl Grey

Dark Navy/ Pearl Grey

Forest Green/ Black

Pearl Grey/ Black

Black/ Orange

Black/ Pearl Grey