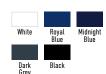

#### LEM1112

S - XXL | 3XL\*

100% combed cotton Single jersey 180 gr/m<sup>2</sup> (white 170)

- LADIES STYLE
- BIO-WASHED
- HIGH QUALITY

\* also available in 3XL • cotton/viscose mix

#### LEM1111

S - 3XL | 4XL - 6XL\*

100% combed cotton Single jersey 180 gr/m<sup>2</sup> (white 170)

- UNISEX STYLE
- BIO-WASHED
- WIDE SIZE RANGE

\* also available in 4XL-6XL • cotton/viscose mix

DELUXE

eady to diam