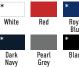

#### LEM4500

S - 6XL

100% combed cotton Single jersey 180 gr/m<sup>2</sup> (white 170)

- UNISEX STYLE
- UP TO 6XL
- PREMIUM QUALITY

White/ Dark Navy

White/ Pearl Grey

Dark Navy/ Pearl Grey

Forest Green/ Black

Pearl Grey/ Black

Black/ Orange

Black/ Pearl Grey