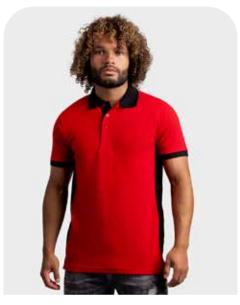

#### WORKWEAR CONTRAST T-SHIRT

#### LEM4500

S - 6XL

100% combed cotton Single jersey 180 gr/m<sup>2</sup> (white 170)

- UNISEX STYLE
- UP TO 6XL
- PREMIUM QUALITY

White/ Dark Navy

White/ Pearl Grey

Dark Navy/ Pearl Grey

Forest Green/ Black