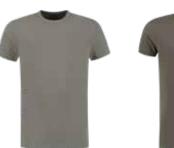

The I-Tee has been treated with a biowashing which provides an extra SMOOTH SURFACE.

This makes the T-shirt ideal for printing or embroidery.