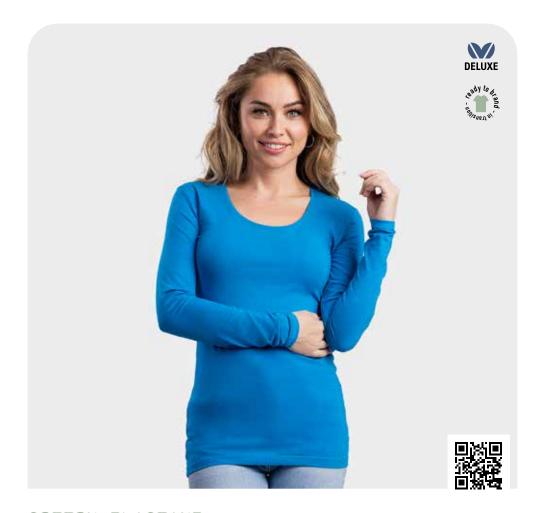

#### LEM1268

S - XXL | 3XL\*

95% combed cotton - 5% elastane Single jersey 200 gr/m<sup>2</sup> (white 190)

- LADIES STYLE
- LONGER LENGTH
- STRETCH

- \* also available in 3XL
- ▲ cotton/viscose mix

#### LEM1267

S - XXL | 3XL\*

95% combed cotton - 5% elastane Single jersey 200 gr/m² (white 190)

- LADIES STYLE
- LONGER LENGTH
- STRETCH

\* also available in 3XL • cotton/viscose mix