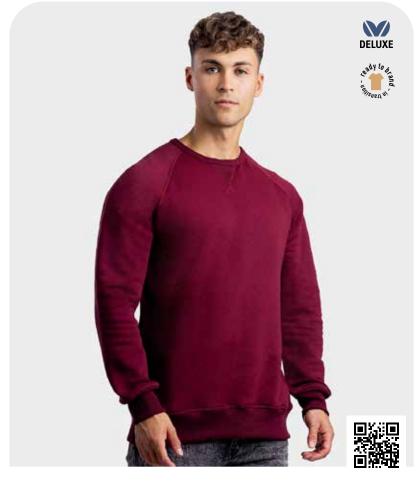

#### LEM3200

S - 6XL

65% cotton - 35% polyester Sweat 280 gr/m<sup>2</sup> (white 270)

- UNISEX STYLE
- WIDE SIZE RANGE