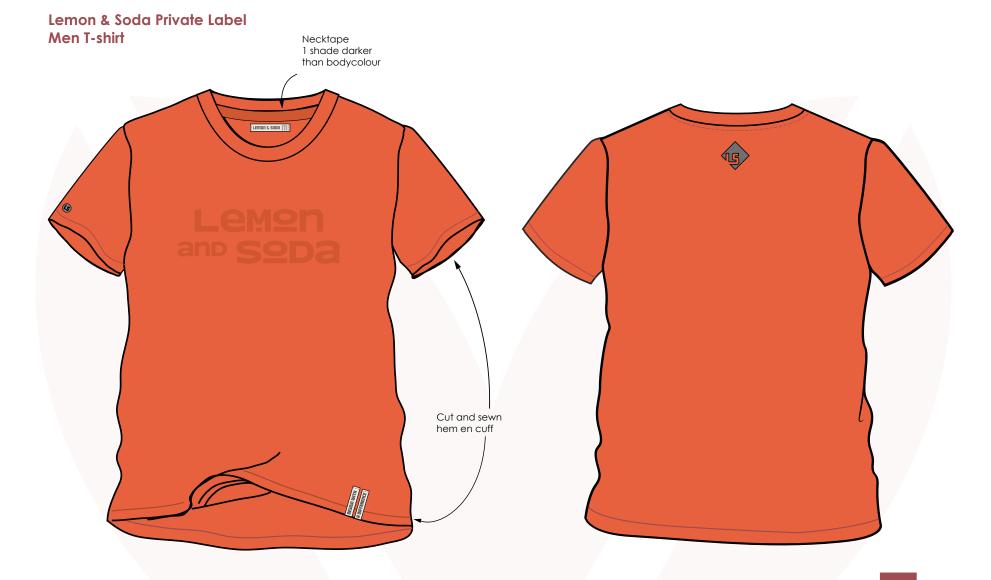

# your story your style your private label

Private Label by Lemon & Soda is a unique clothing concept to strengthen your corporate identity or image of your company. We will work with you to translate your corporate identity and appearance into a suitable clothing line. We think along with you throughout the entire process, from concept to delivery, and provide advice where necessary. This way the end product fits seamlessly with your wishes.

A strong and recognizable image is of great importance for your brand or company. We design and produce clothing that is completely tailored to your wishes and requirements. Whether you are looking for corporate, promotional or merchandise clothing, Private Label by Lemon & Soda has it all!

Through years of experience in the clothing industry, we ensure that the process is simple and efficient for you. We are ready to guide you every step of the way. From designing the clothing, selecting the right quality fabrics and colors, to refining your logo and other artwork. We ensure that the items perfectly match your brand identity.

With Private Label you are assured of high-quality clothing. These clothes are made from durable materials that are comfortable to wear and last a long time. In addition, we have strict quality controls to ensure that only the best garments leave the factories.

Flexibility is paramount. Whether it concerns small quantities or larger production runs, we can meet all your wishes. We also offer the option of hang tags with your own logo and custom packaging. This so that your clothing line exudes even more exclusivity.