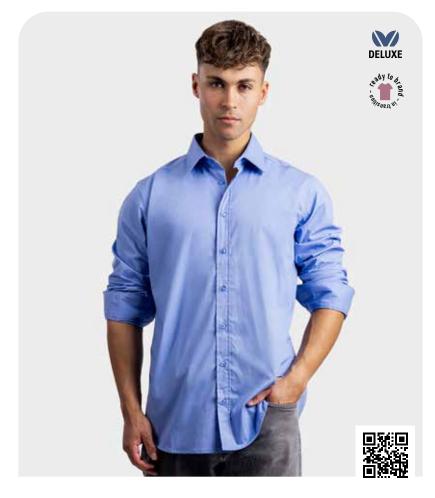

#### STRETCH POLY-COTTON MIX POPLIN SHIRT

#### LEM3923

S - 3XL

35% cotton - 62% polyester -3% spandex Poplin (133 x 72)

- LADIES STYLE
- STRETCH

DELUXE