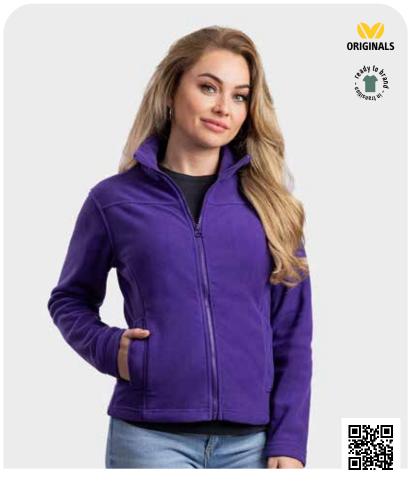

#### **LEM3350** S - XXL

100% polyester Microfleece (one side anti-pilling) 280 gr/m²

- LADIES STYLE
- TWO POCKETS

# POLAR FLEECE CARDIGAN

#### **LEM3355** S - 3XL

100% polyester Microfleece (one side anti-pilling) 280 gr/m²

- UNISEX STYLE
- TWO POCKETS