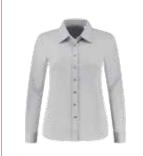

#### STRETCH POLY-COTTON MIX POPLIN SHIRT

#### LEM3923

S - 3XL

35% cotton - 62% polyester -3% spandex Poplin (133 x 72)

- LADIES STYLE
- STRETCH

DELUXE