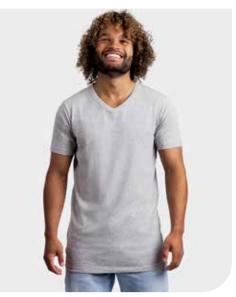

#### Regular fit

These styles follow your body in a flattering way, without clinging to it. The sleeves and shoulders fit closer to the body. The regular fit is currently the most popular shape.

A tear-away brand label or no brand label in the neck. This makes personalization very easy.