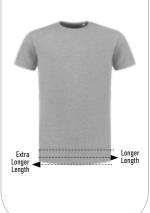

#### Longer length

In addition to the different sizes, these T-shirts are longer than standard size, which ensures a pleasant wearing comfort.

Extra Longer Length

different lengths and different colours make the V-neck and Crew-neck T-shirt a **BESTSELLER** 