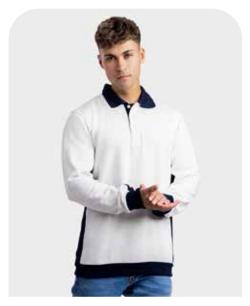

#### HEAVY SWEAT

with hood or a round neck and raglan sleeves. The sweater is finished with cuffs, hem, side inserts and a collar in a beautiful rib quality.