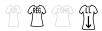

#### Body fit

Our body fit styles are slim cut and rather clinging to your body. Contoured and side seamed for a more next to body fit.

#### Regular fit

These styles follow your body in a flattering way, without clinging to it. The sleeves and shoulders fit closer to the body. The regular fit is currently the most popular shape.

A tear-away brand label or no brand label in the neck. This makes personalization very easy.

#### **Comfort fit**

Drapes away from the body for a relaxed fit and extra movement. A timeless fit has a generous, comfort forward cut and fuller sleeves for freer movement throughout. This fit has a comfortable width.

#### Longer length

In addition to the different sizes, these T-shirts are longer than standard size, which ensures a pleasant wearing comfort.