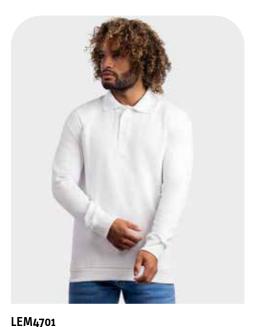

#### WORKWEAR UNI POLOSWEATER

#### LEM4701

S - 6XL

65% cotton - 35% polyester Sweat 280 gr/m<sup>2</sup> (white 270)

- UNISEX STYLE
- UP TO 6XL
- WASHABLE AT 60°