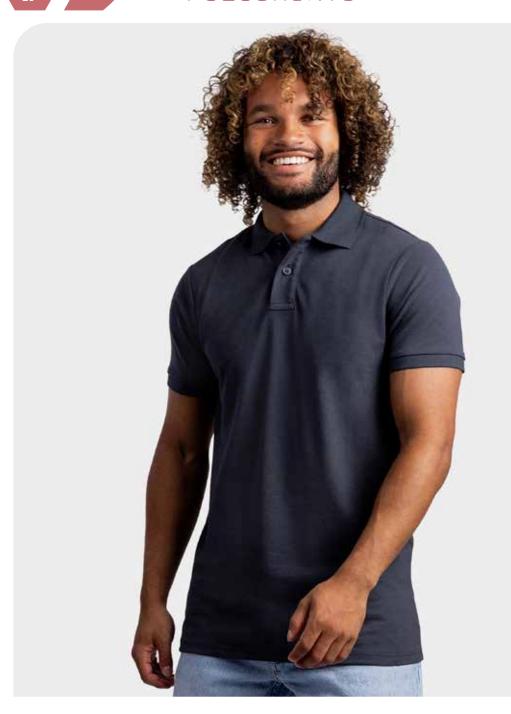

#### **POLOSHIRTS**

#### HEATHER MIX POLO

#### LEM3550 S - XXL

50% combed cotton - 50% polyester Piqué 220 gr/m<sup>2</sup>

- LADIES STYLE
- WITH SIDE SLITS