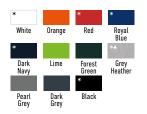

#### LEM1112

S - XXL | 3XL\*

100% combed cotton Single jersey 180 gr/m<sup>2</sup> (white 170)

- LADIES STYLE
- BIO-WASHED
- HIGH QUALITY

\* also available in 3XL • cotton/viscose mix

#### LEM1111

S - 3XL | 4XL - 6XL\*

100% combed cotton Single jersey 180 gr/m<sup>2</sup> (white 170)

- UNISEX STYLE
- BIO-WASHED
- WIDE SIZE RANGE

\* also available in 4XL-6XL • cotton/viscose mix

DELUXE

eady to diam