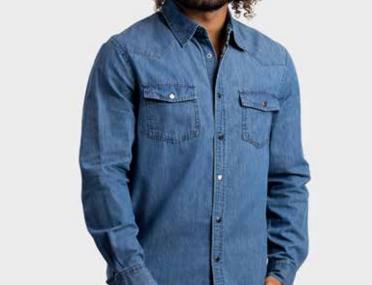

#### LEM3276

S - 6XL

65% cotton - 35% polyester Sweat 280 gr/m<sup>2</sup> (white 270)

- UNISEX STYLE
- DOUBLE LINED HOOD
- WIDE SIZE RANGE

ORIGINALS

EN TO HEAD

The **DENIM** blouse has two chest pockets and metal press studs. With this blouse you can choose from 3 denim washes.

LEM3950 S - XXL

100% cotton Denim

- LADIES STYLE
- UNIQUE QUALITY

LEM3960 XS - 6XL

100% cotton Denim

- UNISEX STYLE
- UNIQUE QUALITY
- WIDE SIZE RANGE