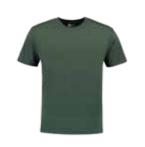

#### LEM1112

S - XXL | 3XL\*

100% combed cotton Single jersey 180 gr/m<sup>2</sup> (white 170)

- LADIES STYLE
- BIO-WASHED
- HIGH QUALITY

\* also available in 3XL • cotton/viscose mix

#### LEM1111

S - 3XL | 4XL - 6XL\*

100% combed cotton Single jersey 180 gr/m<sup>2</sup> (white 170)

- UNISEX STYLE
- BIO-WASHED
- WIDE SIZE RANGE

\* also available in 4XL-6XL • cotton/viscose mix

DELUXE

eady to diam