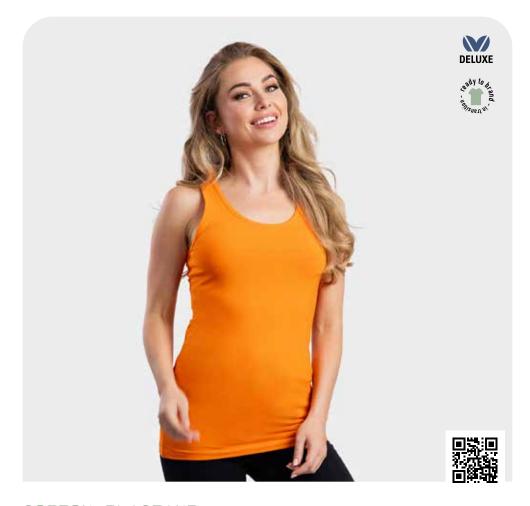

## COTTON ELASTANE TANKTOP

#### LEM1270

S - XXL

95% combed cotton - 5% elastane Single jersey 200 gr/m² (white 190)

- LADIES STYLE
- PREMIUM QUALITY
- STRETCH

▲ cotton/viscose mix