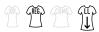

#### Body fit

Our body fit styles are slim cut and rather clinging to your body. Contoured and side seamed for a more next to body fit.

#### Regular fit

These styles follow your body in a flattering way, without clinging to it. The sleeves and shoulders fit closer to the body. The regular fit is currently the most popular shape.

A tear-away brand label or no brand label in the neck. This makes personalization very easy.

#### **Comfort fit**

Drapes away from the body for a relaxed fit and extra movement. A timeless fit has a generous, comfort forward cut and fuller sleeves for freer movement throughout. This fit has a comfortable width.