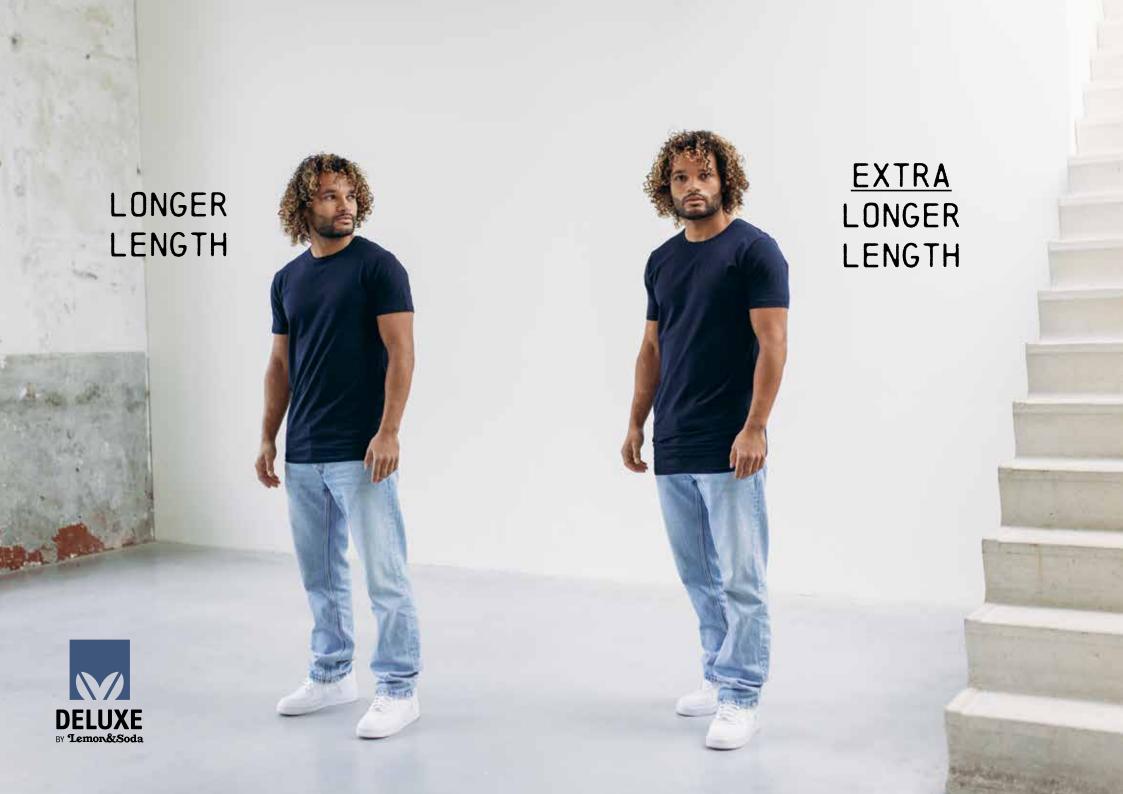

#### Longer length

In addition to the different sizes, these T-shirts are longer than standard size, which ensures a pleasant wearing comfort.

Extra Longer Length

different lengths and different colours make the V-neck and Crew-neck T-shirt a **BESTSELLER** 