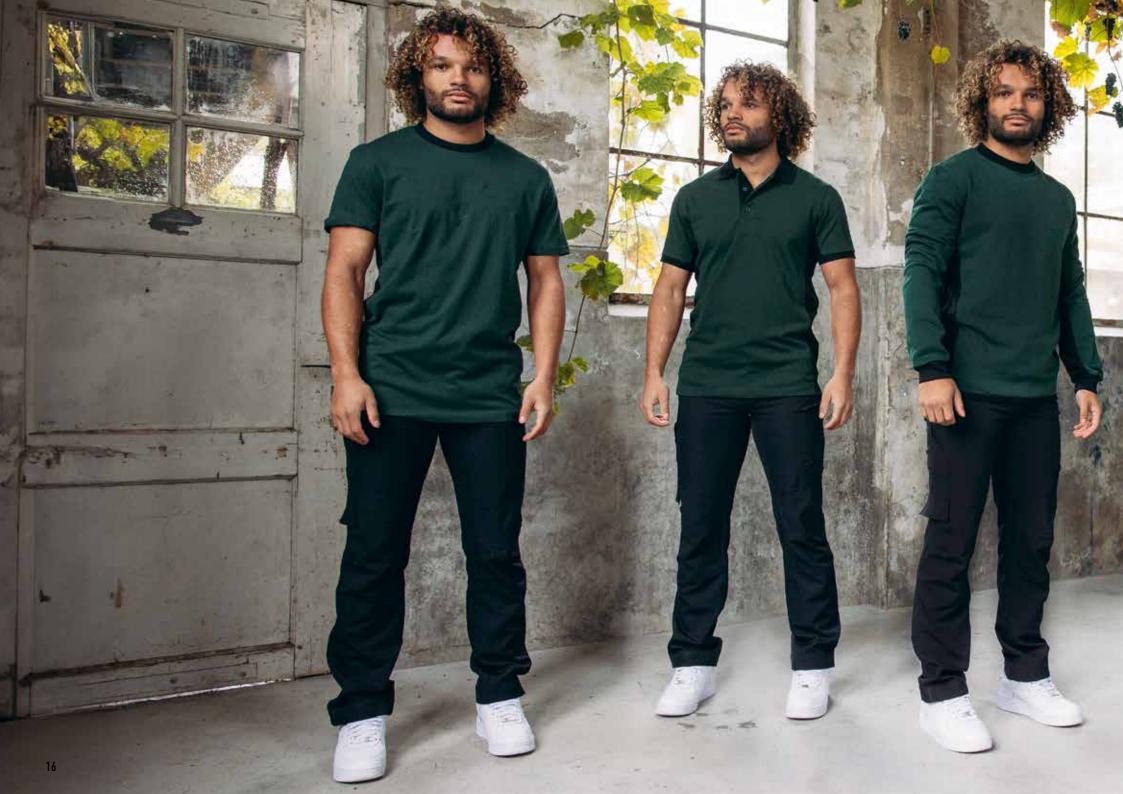

S





#### LEM4501

S - 6XL





100% combed cotton Single jersey 180 gr/m<sup>2</sup> (white 170)

- UNISEX STYLE
- UP TO 6XL
- WASHABLE AT 60° DEGREES



#### WORKWEAR CONTRAST T-SHIRT

#### LEM4500

S - 6XL



100% combed cotton Single jersey 180 gr/m<sup>2</sup> (white 170)

- UNISEX STYLE
- UP TO 6XL
- PREMIUM QUALITY







White/ Dark Navy



White/ Pearl Grey







Dark Navy/ Pearl Grey



Forest Green/ Black



Pearl Grey/ Black



Black/ Orange





Black/ Pearl Grey









#### LEM4502 S - 3XL



50% cotton (inside) -50% polyester (outside) Piqué 170 gr/m<sup>2</sup> (white 165)

- LADIES STYLE
- WIDE SIZE RANGE
- BREATHABLE





#### LEM4504





50% cotton (inside) -50% polyester (outside) Piqué 170 gr/m<sup>2</sup> (white 165)

- UNISEX STYLE
- WIDE SIZE RANGE

















DELUXE

eady to dian

#### **POLOSHIRTS**











#### HEATHER MIX POLO

#### LEM3550 S - XXL





50% combed cotton - 50% polyester Piqué 220 gr/m<sup>2</sup>

- LADIES STYLE
- WITH SIDE SLITS













#### HEATHER MIX POLO

## **LEM3552** S - 6XL





50% combed cotton - 50% polyester Piqué 220 gr/m<sup>2</sup>

- UNISEX STYLE
- WITH SIDE SLITS
- WIDE SIZE RANGE













#### LEM3572

S - 3XL | 4XL - 6XL\*









- UNISEX STYLE
- LONGER LENGTH
- STRETCH



\* also available in 4XL - 6XL • cotton/viscose mix

#### BASIC COTTON ELASTANE POLO

#### LEM3570

S - XXL | 3XL\*







95% combed cotton -5% elastane Piqué 240 gr/m<sup>2</sup> (white 230)

- LADIES STYLE
- LONGER LENGTH
- STRETCH



- \* also available in 3XL
- ▲ cotton/viscose mix







BASIC cotton elastane p