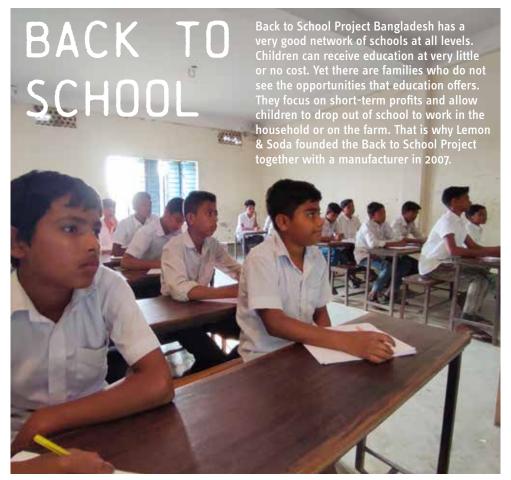

#### Change the future

The local manual recognized extreme poverty in his village of Gonopaddi, an agro-based and underdeveloped district on India's electronic border. Most children in this region are drop-out students. Many families do not have enough to eat. The lack of education leads to this poverty because they cannot sustain themselves in the long run. Help was needed to change the social and economic situation.

#### Stimulating children's potential

The Back to School Project noticed these problems and created a program aimed at dropout students. The philosophy of the program is to transform each child into their own change agent. It is not limited to learning;

it is also aimed at boosting one's potential. Good practice, helping others and living a healthy life are all part of the project. The goal is to instill self-esteem and value of education in children so that they can influence the economic scenario and engage in social welfare. The Back to School Project has started a huge development; some group 1 students who started the program ten years ago are now studying at the university. These original school leavers aspire to become doctors, engineers, ministers or parliamentarians rather than work in the household or on the farm.

#### Success of the project

The first year of the Back to School Project started with twenty students with only two teachers. Unlike mainstream schools, there were incentives to go to school: free eggs and biscuits and extracurricular activities to develop o ther social and cultural skills. They also received soap and toothpaste for health and hygiene. Because of the great results, more and more students wanted to participate and today

there are more than 200 students. 20 teachers and computer training programs for the basic courses. Students up to and including class 4 are taught by students of the higher class. Pupils from group 5 come to the main building to attend lectures given by regular teachers.

#### Make your own change

Together with the manufacturer, Lemon & Soda helps these children to transfer money themselves. Today there are no real school leavers in Gonopaddi and all children are included in the Back to School Project. They have become their own change agents with the ability to transform the Sherpur district for a brighter future.