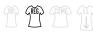

## FITTING

#### Body fit

Our body fit styles are slim cut and rather clinging to your body. Contoured and side seamed for a more next to body fit.

#### Regular fit

These styles follow your body in a flattering way, without clinging to it. The sleeves and shoulders fit closer to the body. The regular fit is currently the most popular shape.

A tear-away brand label or no brand label in the neck. This makes personalization very easy.

#### **Comfort fit**

Drapes away from the body for a relaxed fit and extra movement. A timeless fit has a generous, comfort forward cut and fuller sleeves for freer movement throughout. This fit has a comfortable width.

#### Longer length

In addition to the different sizes, these T-shirts are longer than standard size, which ensures a pleasant wearing comfort.