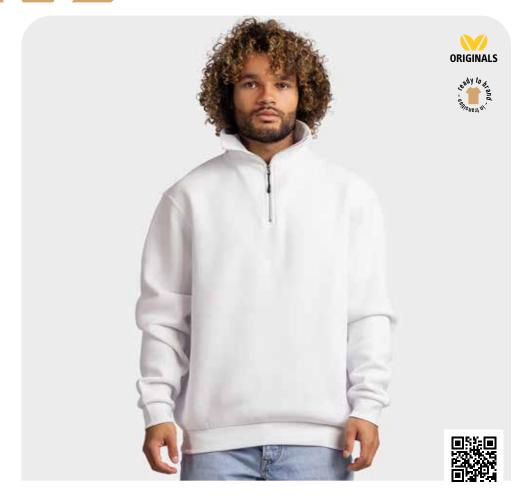

#### ZIPSWEATER

#### LEM3231 S - 6XL

65% cotton - 35% polyester Sweat 280 gr/m<sup>2</sup> (white 270)

- UNISEX STYLE
- WIDE SIZE RANGE