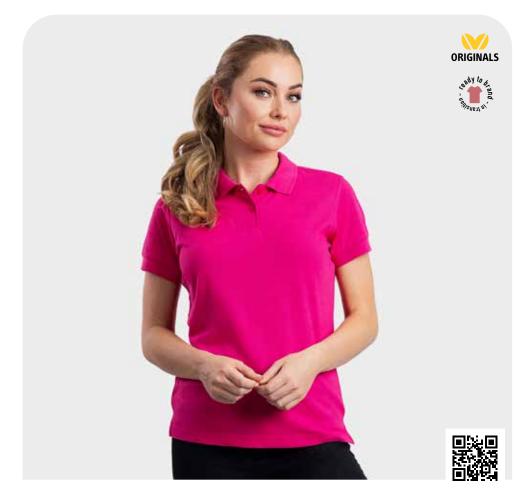

#### BASIC COTTON ELASTANE POLO

#### LEM3570

S - XXL | 3XL\*

95% combed cotton -5% elastane Piqué 240 gr/m<sup>2</sup> (white 230)

- LADIES STYLE
- LONGER LENGTH
- STRETCH

- \* also available in 3XL
- ▲ cotton/viscose mix

BASIC cotton elastane polo, longer length and stretch for a comfortable fit. For both, men and women, with short and long sleeves.