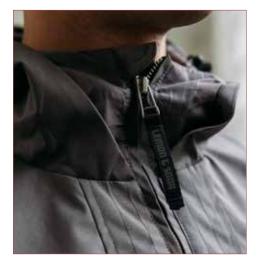

#### SOFTSHELL HOODED **JACKET**

#### LEM3629

S - 3XL

96% polyester - 4% spandex Softshell 320 gr/m<sup>2</sup>

- UNISEX STYLE
- BREATHABLE
- STRETCH

#### LEM3627

S - XXL

96% polyester - 4% spandex Softshell 320 gr/m<sup>2</sup>

- LADIES STYLE
- BREATHABLE
- STRETCH

For more information see page 53

For more information see page 53

eady to diam

NEW