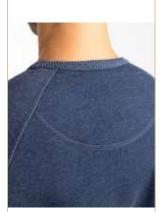

#### HEAVY SWEAT

with hood or a round neck and raglan sleeves. The sweater is finished with cuffs, hem, side inserts and a collar in a beautiful rib quality.