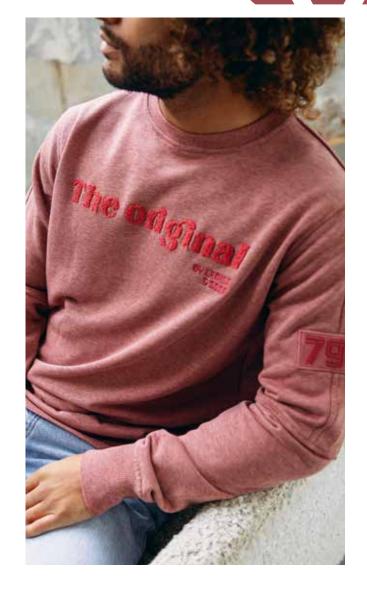

SWEATS

White / Dark Navy

Royal Blue /

Dark Navy /

Grey Heather / Dark Navy

Black / Grey Heather

#### HEAVY SWEAT

with hood or a round neck and raglan sleeves. The sweater is finished with cuffs, hem, side inserts and a collar in a beautiful rib quality.