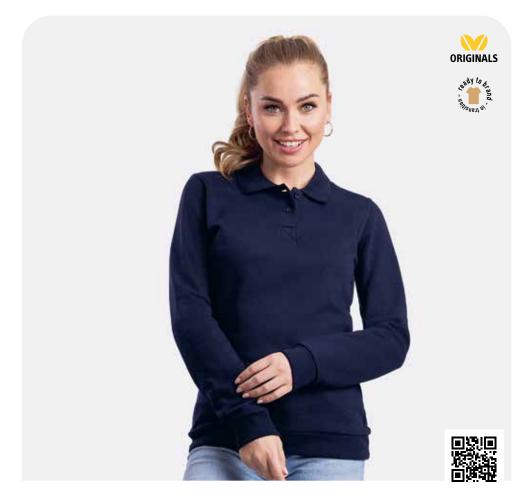

#### **POLOSHIRTS**

#### BASIC COTTON ELASTANE POLO

#### LEM3570

S - XXL | 3XL\*

95% combed cotton -5% elastane Piqué 240 gr/m<sup>2</sup> (white 230)

- LADIES STYLE
- LONGER LENGTH
- STRETCH

- \* also available in 3XL
- ▲ cotton/viscose mix

BASIC cotton elastane polo, longer length and stretch for a comfortable fit. For both, men and women, with short and long sleeves.