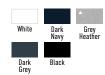

SURFACE.

This makes the T-shirt ideal for printing or embroidery.











#### LEM1112

S - XXL | 3XL\*



100% combed cotton Single jersey 180 gr/m<sup>2</sup> (white 170)

- LADIES STYLE
- BIO-WASHED
- HIGH QUALITY



\* also available in 3XL • cotton/viscose mix



#### LEM1111

S - 3XL | 4XL - 6XL\*







100% combed cotton Single jersey 180 gr/m<sup>2</sup> (white 170)

- UNISEX STYLE
- BIO-WASHED
- WIDE SIZE RANGE



\* also available in 4XL-6XL • cotton/viscose mix





DELUXE

eady to diam

Extra Longer Length

different lengths and different colours make the V-neck and Crew-neck T-shirt a **BESTSELLER** 







#### FINE COTTON ELASTANE V-NECK T-SHIRT

#### LEM1135

Longer length: S - 6XL Extra longer length: S - 6XL











- UNISEX STYLE
- LONGER + EXTRA LONGER LENGTH



▲ cotton/viscose mix

## FINE COTTON ELASTANE T-SHIRT

#### LEM1130

Longer length: S - 6XL Extra longer length: S - 6XL









95% combed cotton - 5% elastane Single jersey 160 gr/m<sup>2</sup> (white 150)

- UNISEX STYLE
- LONGER + EXTRA LONGER LENGTH



▲ cotton/viscose mix







#### LEM1268

S - XXL | 3XL\*



95% combed cotton - 5% elastane Single jersey 200 gr/m<sup>2</sup> (white 190)

- LADIES STYLE
- LONGER LENGTH
- STRETCH



- \* also available in 3XL
- ▲ cotton/viscose mix

#### COTTON ELASTANE T-SHIRT

#### LEM1269

S - 3XL | 4XL - 6XL\*







95% combed cotton - 5% elastane Single jersey 200 gr/m<sup>2</sup> (white 190)

- UNISEX STYLE
- LONGER LENGTH
- STRETCH



\* also available in 4XL - 6XL ▲ cotton/viscose mix



15

6

DELUXE





#### COTTON ELASTANE T-SHIRT

##