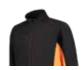

#### LEM4827

S - 3XL

96% polyester - 4% spandex Softshell 320 gr/m<sup>2</sup>

- LADIES STYLE
- DETACHABLE HOOD
- WATERPROOF ZIPPERS

#### LEM4829

S - 6XL

96% polyester - 4% spandex Softshell 320 gr/m<sup>2</sup>

- DETACHABLE HOOD
- WATERPROOF ZIPPERS

For more information see page 53