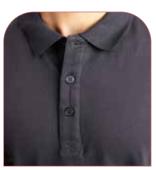

#### Regular fit

These styles follow your body in a flattering way, without clinging to it. The sleeves and shoulders fit closer to the body. The regular fit is currently the most popular shape.

A tear-away brand label or no brand label in the neck. This makes personalization very easy.

In transition.

A tear-away brand label or no brand label in the neck. This makes personalization very easy.