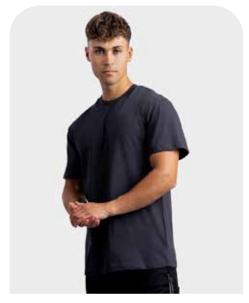

#### Body fit

Our body fit styles are slim cut and rather clinging to your body. Contoured and side seamed for a more next to body fit.

#### Regular fit

These styles follow your body in a flattering way, without clinging to it. The sleeves and shoulders fit closer to the body. The regular fit is currently the most popular shape.

A tear-away brand label or no brand label in the neck. This makes personalization very easy.

#### **Comfort fit**

Drapes away from the body for a relaxed fit and extra movement. A timeless fit has a generous, comfort forward cut and fuller sleeves for freer movement throughout. This fit has a comfortable width.