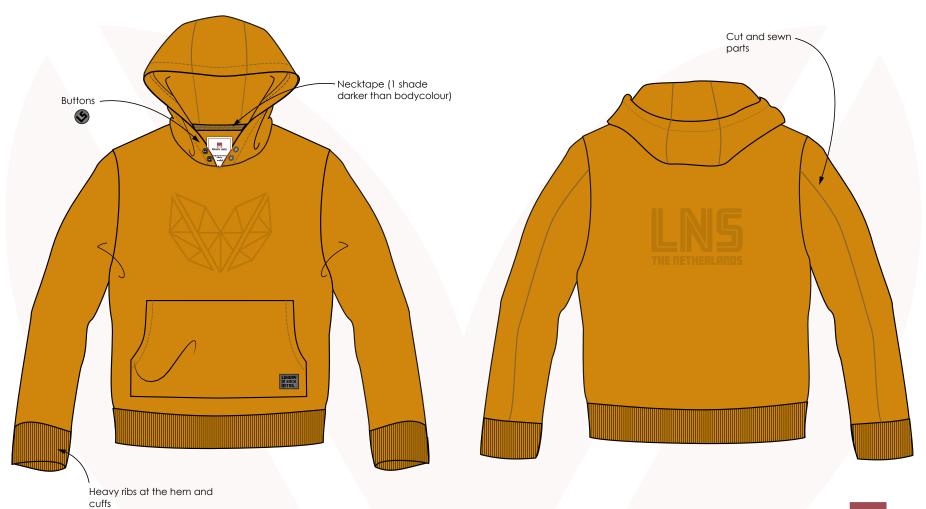

or-made garments. First come the lab dips to determine the correct color. After the color has been selected, the fabric is knitted or woven and then dyed. You will then receive any print, embroidery or other branded accessories for approval.

Then follows the pre-production sample. Everything that has already been approved in parts comes together here. It is the right fabric quality, in the right color, with the right fit and with all approved treatments and accessories. It is, as it were, the first and final product from the production line. As soon as this has been approved, production will start.

We are in constant contact with you and the manufacturers to ensure that production goes according to plan and quality is guaranteed.



# Private Label by Lemon & Soda Unisex Hooded Sweater

























# accessories & decorations



































#### Lemon & Soda Private Label Unisex Crewneck Sweater

















# delivery schedule in week numbers\*



<sup>\*</sup>These week numbers are indicative







#### Quality control and delivery

Before the clothing is shipped, we subject the products to strict quality control to ensure that each item meets the highest standards. We pay attention to matters such as correct sizing, sturdy stitching and good finishing. After this check, the garments will be sent to you.

#### Support after extradition

For us, the process does not end with the delivery of the garments. We also offer post-delivery support to ensure you are happy with the end result. We are ready to answer questions and help with any