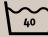

#### Washing tips

- Always read and follow the care label
- Read and follow the instructions on your detergent pack
- Use the recommended amount
- · Polar fleece and sweats can best be washed before wearing
- · Wash inside out
- Close zippers before washing
- Sort laundry by temperature in care label, 40 °C, 60 °C etc.
- Wash dark colours separate
- Don't iron on decorations
- Always wash a full load
- Pre-washing is not needed for most garments
- If you have a condenser dryer, reuse the water it's great in irons

#### Washing & the environment

Washing and drying at home represents 75% of the energy used in a garment's life cycle, so it really is an area where you have an impact on the environment. For the best cleaning, we recommend washing your clothes at the temperature indicated on the care label. Often a piece of clothing only needs to be refreshed instead of cleaned and washing at 30°C is fine. Natural line drying reduces the amount of energy used in the aftercare process. However, it is not always practical and that is why many people use tumble dryers. When purchasing a dryer, think about a good energy classification so that you use the energy in the most efficient way.

permanent press

max. 40°C

FINE WASH max. 30°C

NORMAL WASH max. 40°C

FINE WASH max. 30°C

**NORMAL WASH** max. 40°C

max. 40°C

**NORMAL WASH** max. 60°C