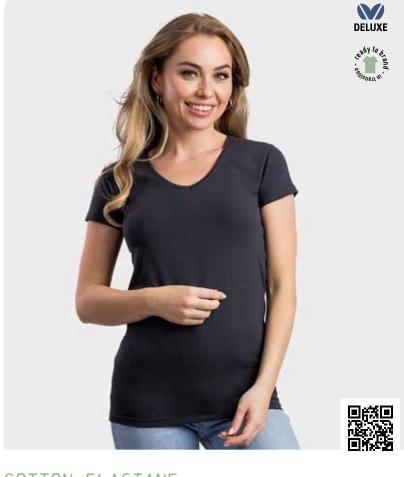

## COTTON ELASTANE V-NECK T-SHIRT

#### LEM1264

S - 3XL | 4XL - 6XL\*

95% combed cotton - 5% elastane Single jersey 200 gr/m² (white 190)

- UNISEX STYLE
- PREMIUM QUALITY
- STRETCH

\* also available in 4XL - 6XL • cotton/viscose mix

#### COTTON ELASTANE V-NECK T-SHIRT

#### LEM1262

S - XXL | 3XL\*

95% combed cotton - 5% elastane Single jersey 200 gr/m² (white 190)

- LADIES STYLE
- PREMIUM QUALITY
- STRETCH

\* also available in 3XL • cotton/viscose mix