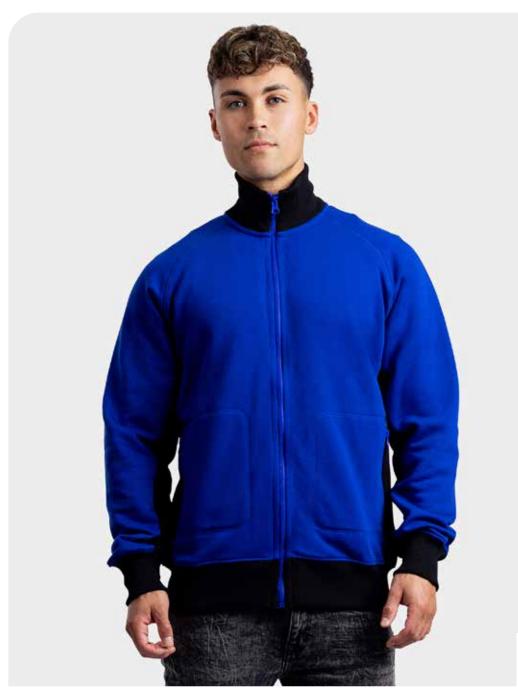

#### ZIPSWEATER

#### LEM3231 S - 6XL

65% cotton - 35% polyester Sweat 280 gr/m<sup>2</sup> (white 270)

- UNISEX STYLE
- WIDE SIZE RANGE