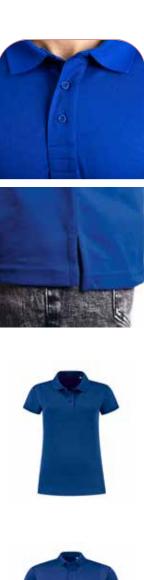

#### BASIC COTTON ELASTANE POLO

#### LEM3574 S - XXL | 3XL\*





95% combed cotton -5% elastane Piqué 240 gr/m<sup>2</sup> (white 230)

- LADIES STYLE
- LONGER LENGTH
- STRETCH



\* also available in 3XL cotton/viscose mix

## BASIC COTTON ELASTANE POLO

#### LEM3576

S - 3XL



95% combed cotton -5% elastane Piqué 240 gr/m<sup>2</sup> (white 230)

- UNISEX STYLE
- LONGER LENGTH
- STRETCH



\* also available in 3XL • cotton/viscose mix







#### **EVERYWEAR** COOLDRY POLO

#### LEM4604

S - 6XL





50% cotton (inside) -50% polyester (outside) Piqué 170 gr/m<sup>2</sup> (white 165)

- UNISEX STYLE
- LONGER LENGTH
- UNIQUE QUALITY



#### **EVERYWEAR** COOLDRY POLO

#### LEM4602

S - 3XL







Piqué 170 gr/m<sup>2</sup> (white 165)

- LADIES STYLE
- LONGER LENGTH
- UNIQUE QUALITY











WORKWEAR

eady to big

#### **POLOSHIRTS**





#### LEM4600













35% combed cotton -65% polyester Double Lacoste piqué 240 gr/m<sup>2</sup> (white 230)

- UNISEX STYLE
- LONGER LENGTH
- WASHABLE AT 60°



## UNI POLO

S - 6XL









35% combed cotton -65% polyester Double Lacoste piqué 240 gr/m<sup>2</sup> (white 230)

- UNISEX STYLE
- LONGER LENGTH
- WIDE SIZE RANGE











Royal Blue/



Dark Navy/ Pearl Grey



Forest Green/ Black



Pearl Grey/ Black



Black/ Orange



















#### FIT POLO

#### LEM3510

S - 3XL | 4XL - 6XL\*









100% combed cotton Double Lacoste piqué 220 gr/m² (white 210)

- UNISEX STYLE
- ALL-TIME FAVOURITE

\*also available in 4XL - 6XL







## BASIC POLO

#### **LEM3535** S - XXL



100% combed cotton Double Lacoste piqué 220