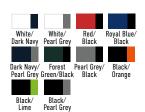

## UNI POLO

S - 6XL

35% combed cotton -65% polyester Double Lacoste piqué 240 gr/m<sup>2</sup> (white 230)

- UNISEX STYLE
- LONGER LENGTH
- WIDE SIZE RANGE

Royal Blue/

Dark Navy/ Pearl Grey

Forest Green/ Black

Pearl Grey/ Black

Black/ Orange