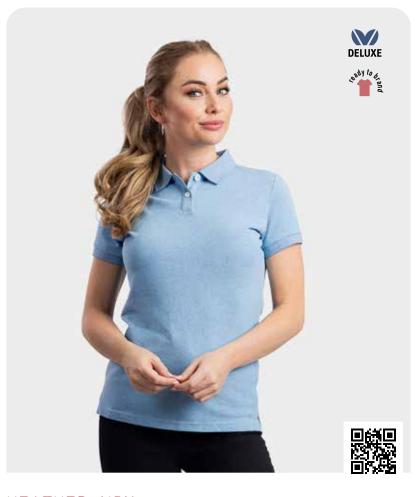

#### **EVERYWEAR** COOLDRY POLO

#### LEM4604

S - 6XL

50% cotton (inside) -50% polyester (outside) Piqué 170 gr/m<sup>2</sup> (white 165)

- UNISEX STYLE
- LONGER LENGTH
- UNIQUE QUALITY

#### LEM4602

S - 3XL

Piqué 170 gr/m<sup>2</sup> (white 165)

- LADIES STYLE
- LONGER LENGTH
- UNIQUE QUALITY

WORKWEAR

eady to big