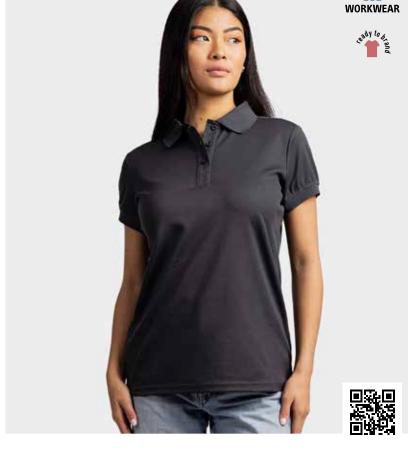

#### **POLOSHIRTS**

#### HEATHER MIX POLO

#### LEM3550 S - XXL

50% combed cotton - 50% polyester Piqué 220 gr/m<sup>2</sup>

- LADIES STYLE
- WITH SIDE SLITS