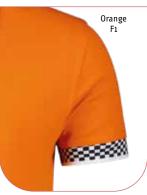

#### FLAG POLO

#### LEM3505 XS - 6XL

220 gr/m<sup>2</sup>

• UNISEX STYLE

• ORANGE FLAG & ORANGE F1

UP TO 6XL

POLO

100% combed cotton Double Lacoste piqué 220 gr/m<sup>2</sup>

- LADIES STYLE
  - ORANGE FLAG