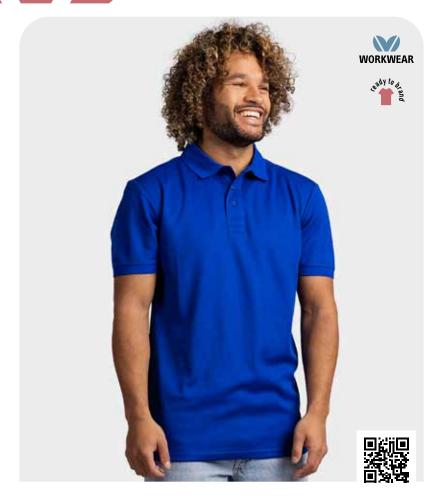

#### **POLOSHIRTS**

#### LEM4600

35% combed cotton -65% polyester Double Lacoste piqué 240 gr/m<sup>2</sup> (white 230)

- UNISEX STYLE
- LONGER LENGTH
- WASHABLE AT 60°

## UNI POLO

S - 6XL

35% combed cotton -65% polyester Double Lacoste piqué 240 gr/m<sup>2</sup> (white 230)

- UNISEX STYLE
- LONGER LENGTH
- WIDE SIZE RANGE

Royal Blue/

Dark Navy/ Pearl Grey

Forest Green/ Black