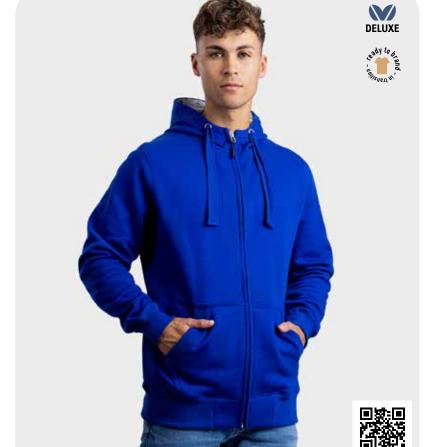

#### LEM3229

S - 3XL | 4XL - 6XL\*

65% cotton - 35% polyester Heavy sweat 380 gr/m<sup>2</sup>

- UNISEX STYLE
- RAGLAN SLEEVES
- HEAVY RIBS

#### LEM3234

S - 3XL | 4XL - 6XL\*

65% cotton - 35% polyester Heavy sweat 380 gr/m<sup>2</sup>

- UNISEX STYLE
- RAGLAN SLEEVES
- DOUBLE LINED HOOD

\* also available in 4XL - 6XL