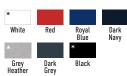

## COLOUR CHART

#### HEATHER COLORS

### DENIM COLORS

Light Blue Denim [LBD]

Denim [BD]

Dark Blue Denim [DBD]

Denim [DBD

#### CONTRAST COLORS