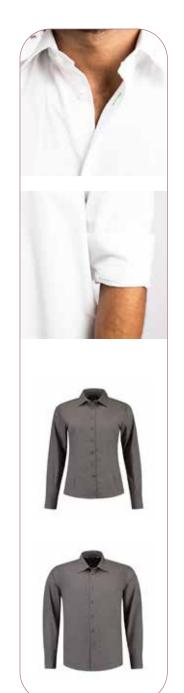

#### STRETCH POLY-COTTON MIX POPLIN SHIRT

#### LEM3923

S - 3XL

35% cotton - 62% polyester -3% spandex Poplin (133 x 72)

- LADIES STYLE
- STRETCH

DELUXE