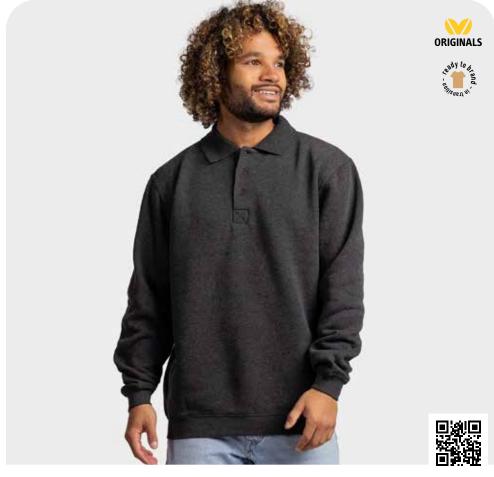

SWEATS

White / Dark Navy

Royal Blue /

Dark Navy /

Grey Heather / Dark Navy

Black / Grey Heather

#### HEAVY SWEAT

with hood or a round neck and raglan sleeves. The sweater is finished with cuffs, hem, side inserts and a collar in a beautiful rib quality.