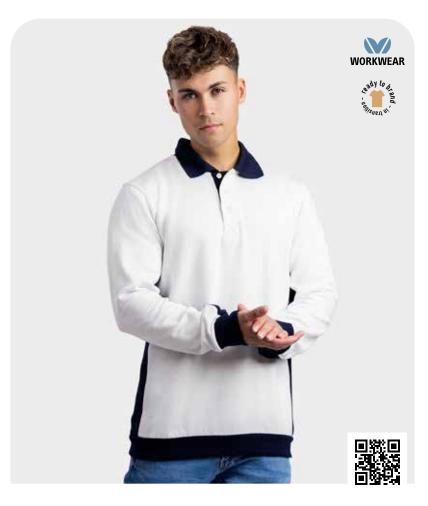

#### WORKWEAR CONTRAST T-SHIRT

#### LEM4500

S - 6XL

100% combed cotton Single jersey 180 gr/m<sup>2</sup> (white 170)

- UNISEX STYLE
- UP TO 6XL
- PREMIUM QUALITY

White/ Dark Navy

White/ Pearl Grey

Dark Navy/ Pearl Grey

Forest Green/ Black