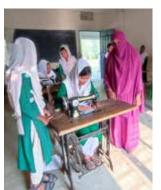

In the poverty-stricken village of Gonopoddi, most students learn English by memorizing exercises from their textbooks. After twelve years, most of them still cannot understand and read English. The Back to School English Club was established to help these students - ranging from grades six to grades eleven - develop the English language. Two months after the start of the club, the students have let go of their fears and are fully committed to learning English, driven by their enthusiasm to overcome illiteracy.

#### Goals of the initiative

- Improve students' understanding and communication skills in English.
- Improve their ability to network.
- Develop leadership qualities in students.
- Progression students in the field of technology.