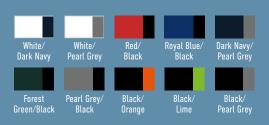

#### LEM4500

S - 6XL

100% combed cotton Single jersey 180 gr/m<sup>2</sup> (white 170)

- UNISEX STYLE
- UP TO 6XL
- PREMIUM QUALITY

White/ Dark Navy

White/ Pearl Grey

Dark Navy/ Pearl Grey

Forest Green/ Black

Pearl Grey/ Black

Black/ Orange

Black/ Pearl Grey