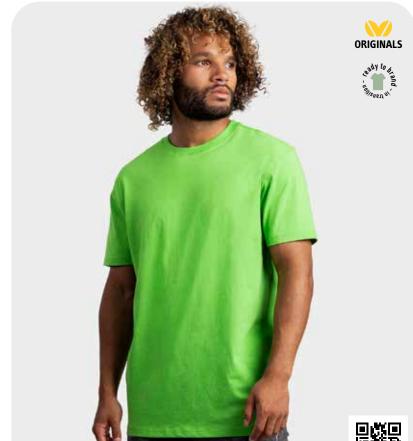

The I-Tee has been treated with a biowashing which provides an extra SMOOTH SURFACE.

This makes the T-shirt ideal for printing or embroidery.

#### LEM1112

S - XXL | 3XL\*

100% combed cotton Single jersey 180 gr/m<sup>2</sup> (white 170)

- LADIES STYLE
- BIO-WASHED
- HIGH QUALITY

\* also available in 3XL • cotton/viscose mix

#### LEM1111

S - 3XL | 4XL - 6XL\*

100% combed cotton Single jersey 180 gr/m<sup>2</sup> (white 170)

- UNISEX STYLE
- BIO-WASHED
- WIDE SIZE RANGE

\* also available in 4XL-6XL • cotton/viscose mix

DELUXE

eady to diam