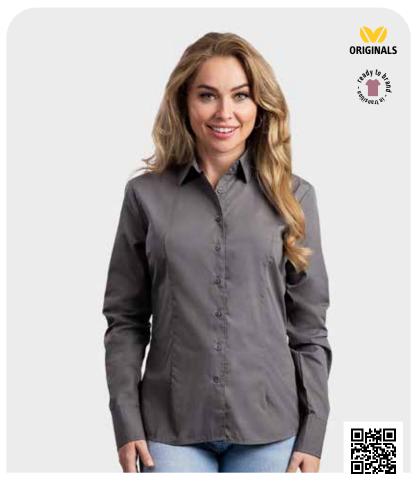

#### STRETCH POLY-COTTON MIX POPLIN SHIRT

#### LEM3923

S - 3XL

35% cotton - 62% polyester -3% spandex Poplin (133 x 72)

- LADIES STYLE
- STRETCH

DELUXE