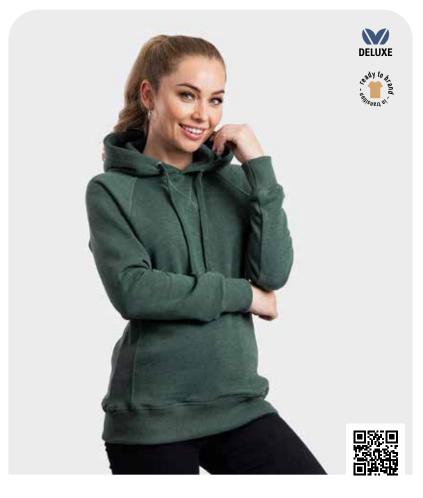

#### SOFTSHELL HOODED **JACKET**

#### LEM3629

S - 3XL

96% polyester - 4% spandex Softshell 320 gr/m<sup>2</sup>

- UNISEX STYLE
- BREATHABLE
- STRETCH