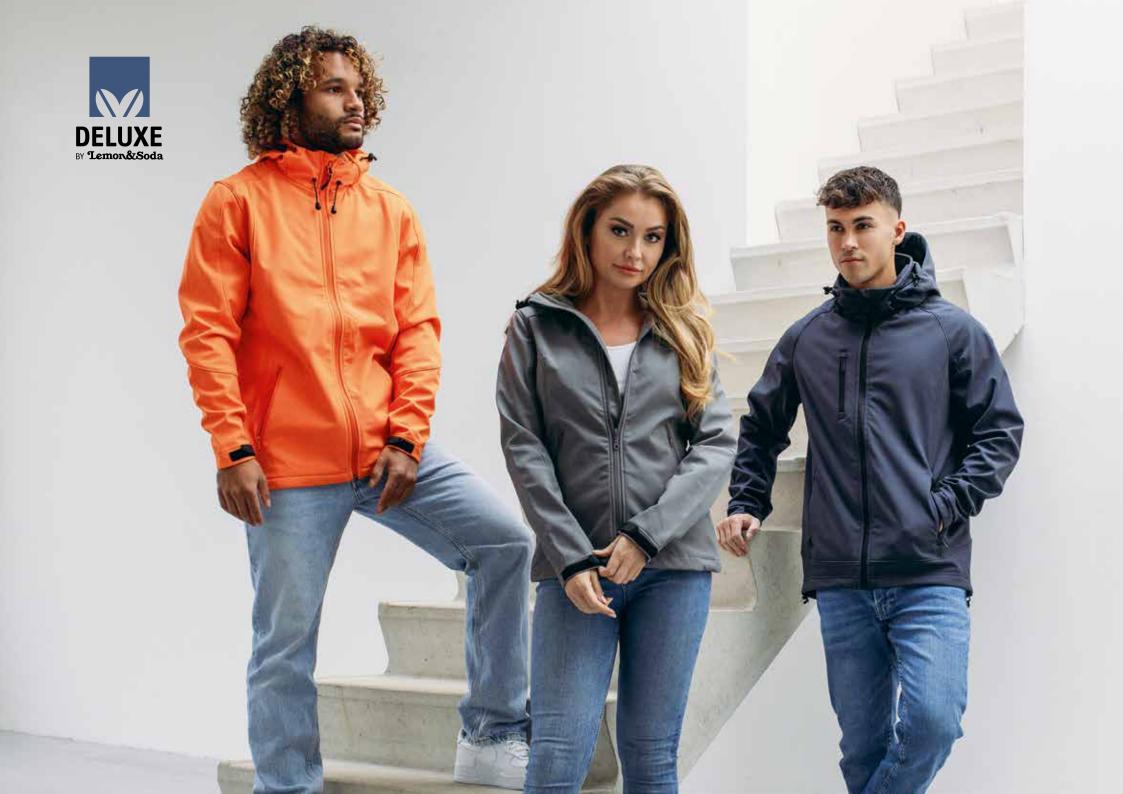

# ALWAYS ON THE MOVE WITH SOFTSHELL

In wintertime or when working outside water resistant clothing is a must. The best protection against nature's way? Softshell! Softshell clothing offers warmth, comfort and is water repellent. It breathes and is flexible, making this type of material very suitable for outdoor activities, such as exercise and work.

There is a type of softshell for every occasion. To make the right choice, keep in mind the Thermoplastic Polyurethane (TPU), water resistance and breathing properties. It will help the wearer to stay warm and dry during activities.

#### 3 LAYER SOFTSHELL BONDED - 4 WAY STRETCH

Water repellent

Water resistance

1. Outside

Polyester - spandex --- poplin

- 2. TPU breathable membrane
  - Windproof
  - Waterproof (8.000 mm)
  - Breathable  $(5.000 \text{ gr/m}^2/24\text{h})$
- 3. Inside