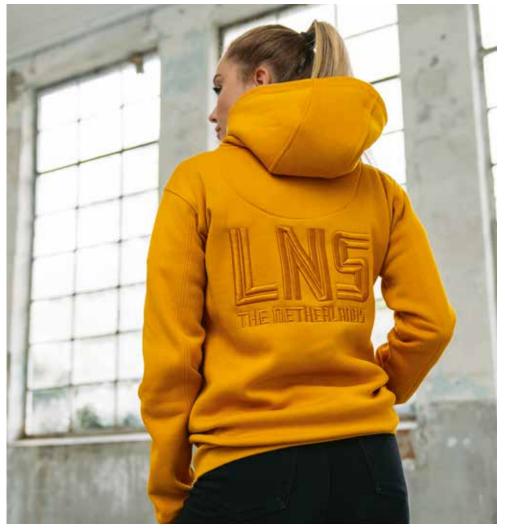

#### HEAVYSWEAT HOODED CARDIGAN

#### **LEM3220** S - XXL

65% cotton - 35% polyester Heavy sweat 380 gr/m² (white 370)

- LADIES STYLE
- DOUBLE LINED CONTRAST HOOD

## CONTRAST HOOD

#### **LEM3225** S - XXL

65% cotton - 35% polyester Heavy sweat 380 gr/m² (white 370)

- UNISEX STYLE
- DOUBLE LINED CONTRAST HOOD

**SWEATS** 