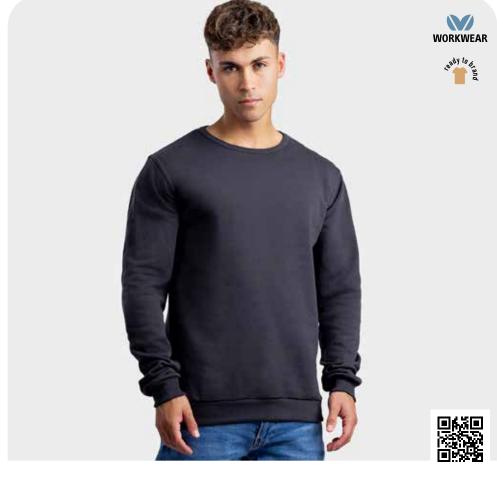

#### WORKWEAR UNI SWEATER

#### LEM4751

S - 6XL

65% cotton - 35% polyester Sweat 280 gr/m<sup>2</sup> (white 270)

- UNISEX STYLE
- UP T0 6XL
- WASHABLE AT 60°