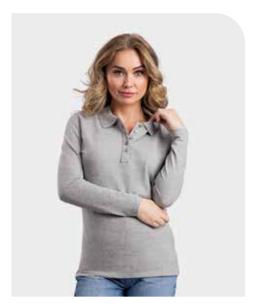

#### Regular fit

These styles follow your body in a flattering way, without clinging to it. The sleeves and shoulders fit closer to the body. The regular fit is currently the most popular shape.

A tear-away brand label or no brand label in the neck. This makes personalization very easy.

In transition.

A tear-away brand label or no brand label in the neck. This makes personalization very easy.