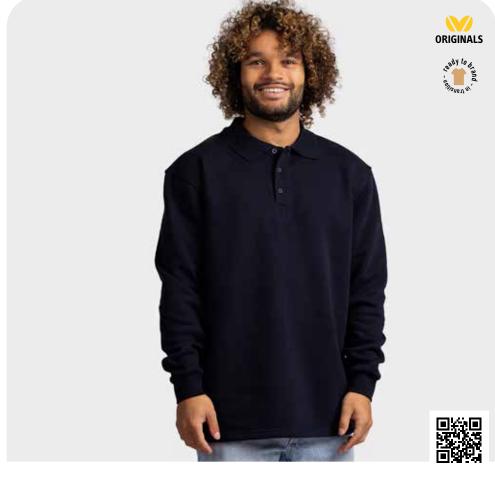

#### FIT POLO

#### LEM3510

S - 3XL | 4XL - 6XL\*

100% combed cotton Double Lacoste piqué 220 gr/m² (white 210)

- UNISEX STYLE
- ALL-TIME FAVOURITE

\*also available in 4XL - 6XL