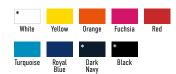

XXL



100% combed cotton Double Lacoste piqué 220 gr/m² (white 210)

- LADIES STYLE
- ALL-TIME FAVOURITE



## BASIC POLO

#### **LEM3540** S - XXL | 3XL\*



100% combed cotton Double Lacoste piqué 220 gr/m² (white 210)

- UNISEX STYLE
- ALL-TIME FAVOURITE



\* also available in 3XL • cotton/viscose mix







## HEAVY MIX FIT POLO

#### LEM3511

S - 3XL | 4XL - 6XL\*









• UNISEX STYLE

- LONGER LENGTH
- \* also available in 4XL 6XL



## The BASIC MIX and the HEAVY MIX

polo are all-time favorites. They're longer length and washable at 60°.



Heavy Mix Polo Unisex



Basic Mix Polo Women



Basic Mix Pole Unisex







#### BASIC MIX POLO

#### LEM3502

S - XXL | 3XL\*



35% combed cotton -65% polyester Piqué 200 gr/m<sup>2</sup> (white 190)

- LADIES STYLE
- WASHABLE AT 60°



\* also available in 3XL

#### BASIC MIX POLO

#### LEM3500

S - 3XL | 4XL - 6XL\*









35% combed cotton -65% polyester Piqué 200 gr/m<sup>2</sup> (white 190)

- UNISEX STYLE
- WASHABLE AT 60°
- WIDE SIZE RANGE



<sup>\*</sup> also available in 4XL - 6XL









#### FLAG POLO

#### LEM3505 XS - 6XL



220 gr/m<sup>2</sup>







• UNISEX STYLE

• ORANGE FLAG & ORANGE F1

UP TO 6XL









POLO



100% combed cotton Double Lacoste piqué 220 gr/m<sup>2</sup>

- LADIES STYLE
  - ORANGE FLAG







SWEATS



White / Dark Navy



Royal Blue /



Dark Navy /



Grey Heather / Dark Navy



Black / Grey Heather



#### HEAVYSWEAT HOODED CARDIGAN

#### **LEM3220** S - XXL



65% cotton - 35% polyester Heavy sweat 380 gr/m² (white 370)

- LADIES STYLE
- DOUBLE LINED CONTRAST HOOD



## CO