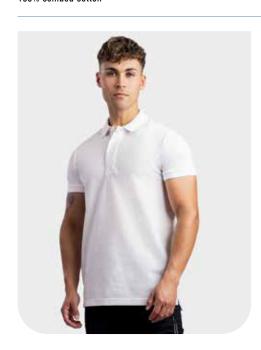

#### FIT POLO

#### LEM3510

S - 3XL | 4XL - 6XL\*

100% combed cotton Double Lacoste piqué 220 gr/m² (white 210)

- UNISEX STYLE
- ALL-TIME FAVOURITE

\*also available in 4XL - 6XL