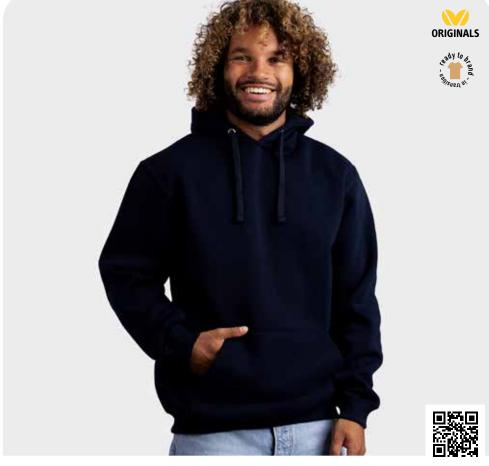

#### HEAVYSWEAT HOODED CARDIGAN

#### **LEM3220** S - XXL

65% cotton - 35% polyester Heavy sweat 380 gr/m² (white 370)

- LADIES STYLE
- DOUBLE LINED CONTRAST HOOD