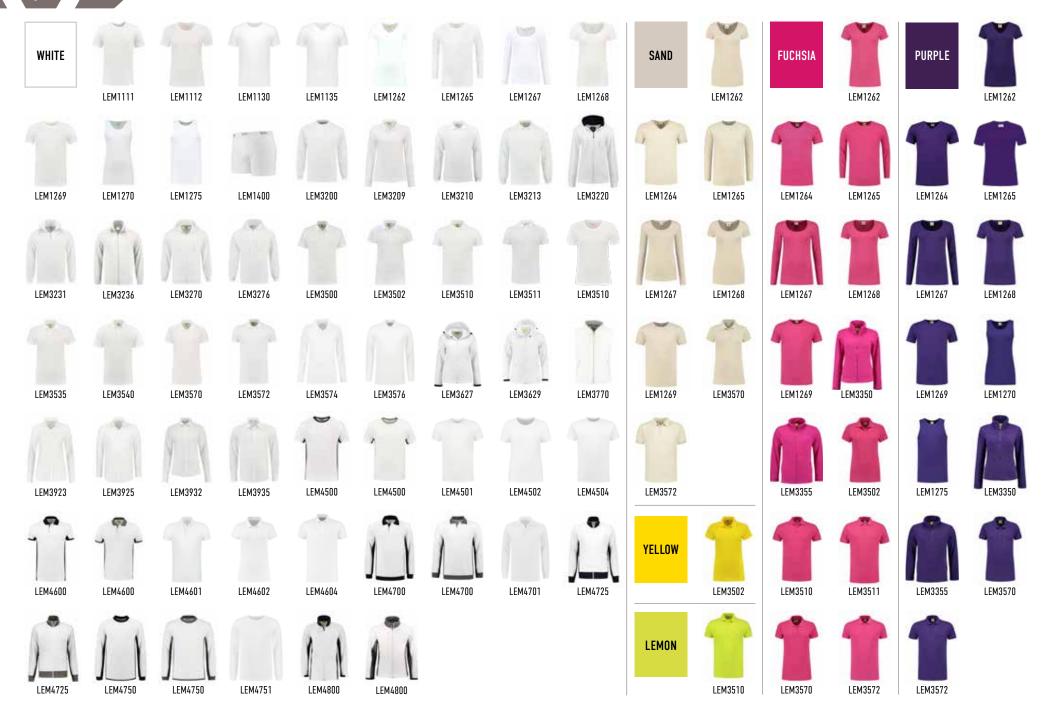

## COLOUR CHART

#### HEATHER COLORS

### DENIM COLORS

Light Blue Denim [LBD]

Denim [BD]

Dark Blue Denim [DBD]

Denim [DBD

#### CONTRAST COLORS