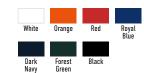

### LEM4600













35% combed cotton -65% polyester Double Lacoste piqué 240 gr/m<sup>2</sup> (white 230)

- UNISEX STYLE
- LONGER LENGTH
- WASHABLE AT 60°



## UNI POLO

S - 6XL









35% combed cotton -65% polyester Double Lacoste piqué 240 gr/m<sup>2</sup> (white 230)

- UNISEX STYLE
- LONGER LENGTH
- WIDE SIZE RANGE











Royal Blue/



Dark Navy/ Pearl Grey



Forest Green/ Black



Pearl Grey/ Black



Black/ Orange



















#### FIT POLO

#### LEM3510

S - 3XL | 4XL - 6XL\*









100% combed cotton Double Lacoste piqué 220 gr/m² (white 210)

- UNISEX STYLE
- ALL-TIME FAVOURITE

\*also available in 4XL - 6XL







## BASIC POLO

#### **LEM3535** S - XXL



100% combed cotton Double Lacoste piqué 220 gr/m² (white 210)

- LADIES STYLE
- ALL-TIME FAVOURITE



## BASIC POLO

#### **LEM3540** S - XXL | 3XL\*



100% combed cotton Double Lacoste piqué 220 gr/m² (white 210)

- UNISEX STYLE
- ALL-TIME FAVOURITE



\* also available in 3XL • cotton/viscose mix







## HEAVY MIX FIT POLO

#### LEM3511

S - 3XL | 4XL - 6XL\*









• UNISEX STYLE

- LONGER LENGTH
- \* also available in 4XL 6XL



## The BASIC MIX and the HEAVY MIX

polo are all-time favorites. They're longer length and washable at 60°.



Heavy Mix Polo Unisex



Basic Mix Polo Women



Basic Mix Pole Unisex







#### BASIC MIX POLO

#### LEM3502

S - XXL | 3XL\*



35% combed cotton -65% polyester Piqué 200 gr/m<sup>2</sup> (white 190)

- LADIES STYLE
- WASHABLE AT 60°



\* also available in 3XL

#### BASIC MIX POLO

#### LEM3500

S - 3XL | 4XL - 6XL\*









35% combed cot