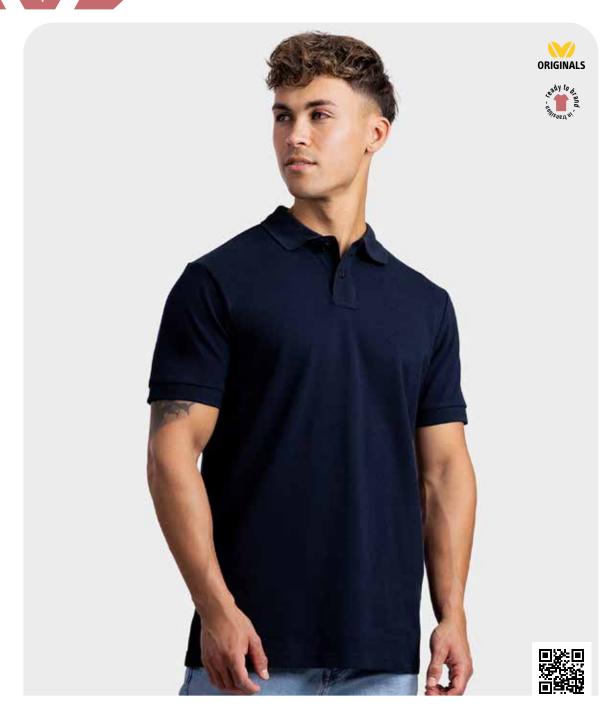

#### **POLOSHIRTS**

#### HEATHER MIX POLO

#### LEM3550 S - XXL

50% combed cotton - 50% polyester Piqué 220 gr/m<sup>2</sup>

- LADIES STYLE
- WITH SIDE SLITS