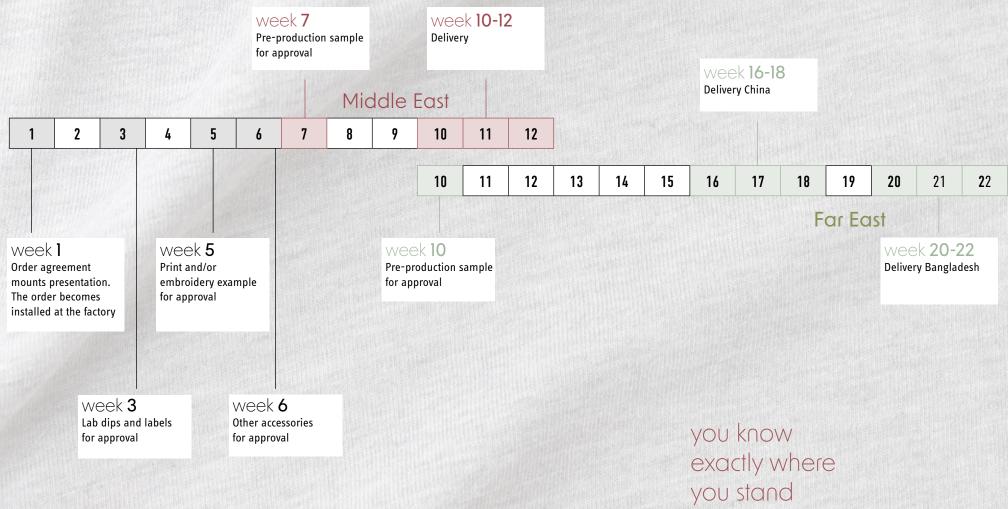

everything is worked out down to the smallest detail

Now that the order confirmation has been approved, we can start the production process of the private label clothing line. We work together with experienced manufacturers who specialize in producing tailor-made garments. First come the lab dips to determine the correct color. After the color has been selected, the fabric is knitted or woven and then dyed. You will then receive any print, embroidery or other branded accessories for approval.

Then follows the pre-production sample. Everything that has already been approved in parts comes together here. It is the right fabric quality, in the right color, with the right fit and with all approved treatments and accessories. It is, as it were, the first and final product from the production line. As soon as this has been approved, production will start.

# delivery schedule in week numbers\*

<sup>\*</sup>These week numbers are indicative