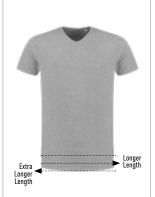

Extra Longer Length

different lengths and different colours make the V-neck and Crew-neck T-shirt a **BESTSELLER** 

#### LEM1135

Longer length: S - 6XL Extra longer length: S - 6XL

- UNISEX STYLE
- LONGER + EXTRA LONGER LENGTH

▲ cotton/viscose mix