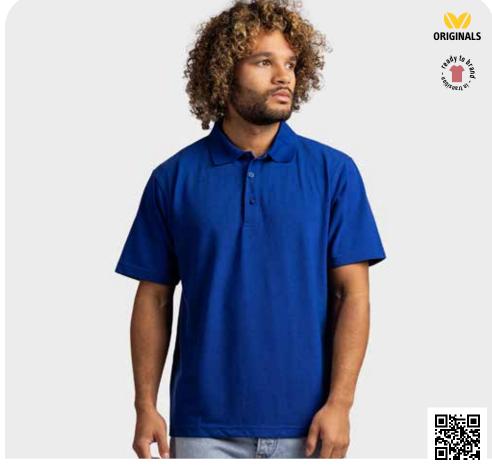

#### FIT POLO

#### LEM3510

S - 3XL | 4XL - 6XL\*

100% combed cotton Double Lacoste piqué 220 gr/m² (white 210)

- UNISEX STYLE
- ALL-TIME FAVOURITE

\*also available in 4XL - 6XL