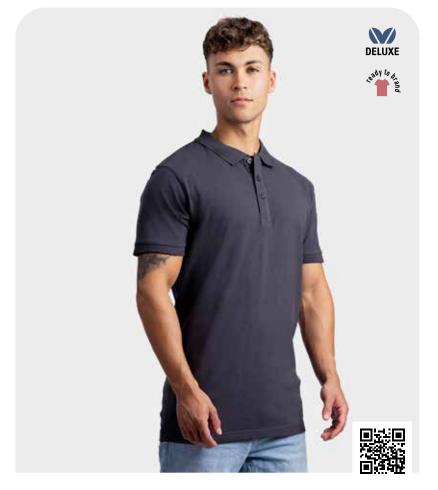

#### **POLOSHIRTS**

#### LEM4600

35% combed cotton -65% polyester Double Lacoste piqué 240 gr/m<sup>2</sup> (white 230)

- UNISEX STYLE
- LONGER LENGTH
- WASHABLE AT 60°