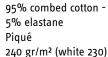

#### LEM3570

S - XXL | 3XL\*

95% combed cotton -5% elastane Piqué 240 gr/m<sup>2</sup> (white 230)

- LADIES STYLE
- LONGER LENGTH
- STRETCH

- \* also available in 3XL
- ▲ cotton/viscose mix

BASIC cotton elastane polo, longer length and stretch for a comfortable fit. For both, men and women, with short and long sleeves.