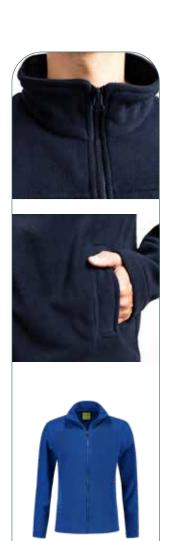

# POLAR FLEECE CARDIGAN

#### **LEM3355** S - 3XL

100% polyester Microfleece (one side anti-pilling) 280 gr/m²

- UNISEX STYLE
- TWO POCKETS