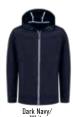

#### WORKWEAR CONTRAST SOFTSHELL JACKET

#### LEM4800

S - 6XL

96% polyester - 4% spandex Softshell 320 gr/m<sup>2</sup>

- UNISEX STYLE
- UP TO 6XL
- ZIPPER IN POCKETS

For more information see page 53

White/ Dark Navy

White/ Pearl Grey

Royal Blue/

Dark Navy/ Pearl Grey

Forest Green/

Pearl Grey/ Black

Black/ Orange

Black/

Black/ Pearl Grey

\* also available in 3XL