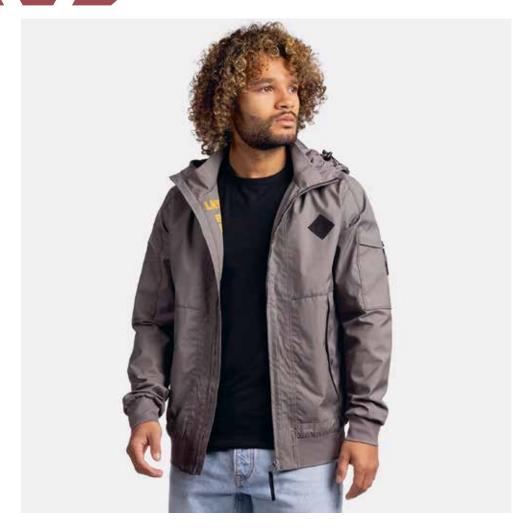

#### WORKWEAR CONTRAST SOFTSHELL JACKET

#### LEM4800

S - 6XL

96% polyester - 4% spandex Softshell 320 gr/m<sup>2</sup>

- UNISEX STYLE
- UP TO 6XL
- ZIPPER IN POCKETS

For more information see page 53

White/ Dark Navy

White/ Pearl Grey

Royal Blue/

# ALWAYS ON THE MOVE WITH SOFTSHELL

In wintertime or when working outside water resistant clothing is a must. The best protection against nature's way? Softshell! Softshell clothing offers warmth, comfort and is water repellent. It breathes and is flexible, making this type of material very suitable for outdoor activities, such as exercise and work.

There is a type of softshell for every occasion. To make the right choice, keep in mind the Thermoplastic Polyurethane (TPU), water resistance and breathing properties. It will help the wearer to stay warm and dry during activities.