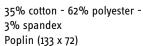

#### STRETCH POLY-COTTON MIX POPLIN SHIRT

#### LEM3923

S - 3XL

35% cotton - 62% polyester -3% spandex Poplin (133 x 72)

- LADIES STYLE
- STRETCH

DELUXE