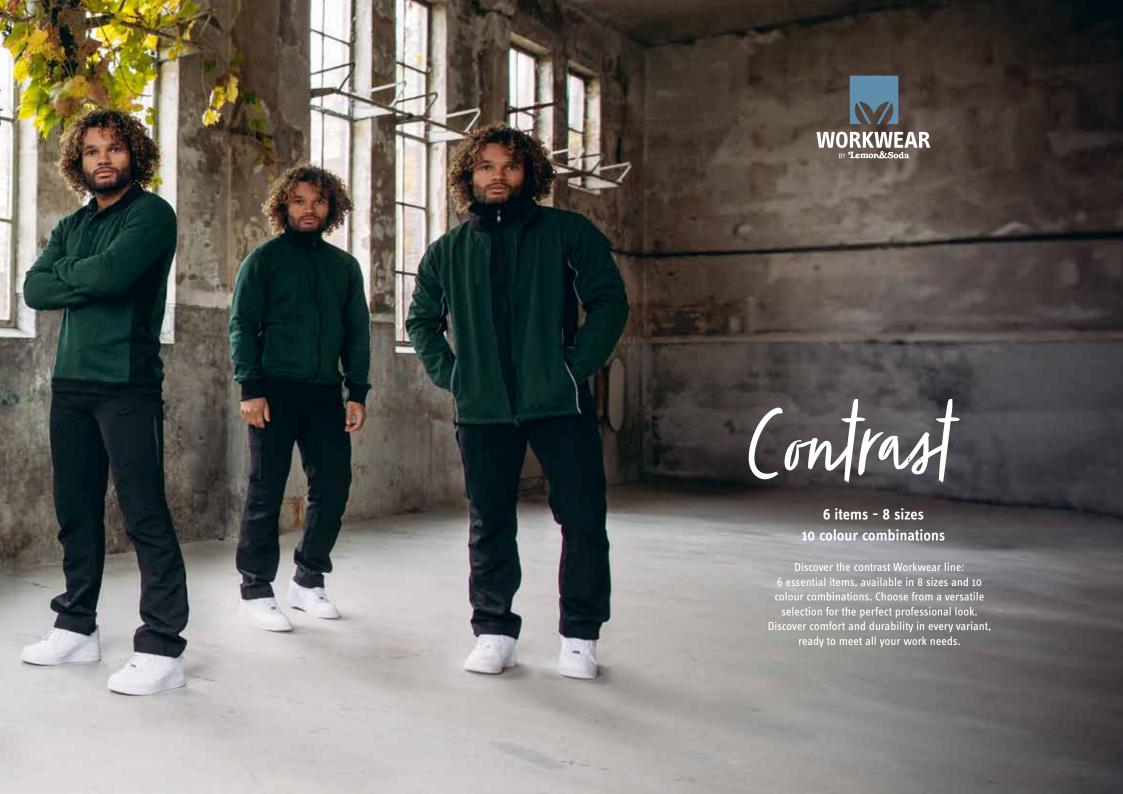

# Contrast

Lemon & Soda Workwear with contrast colours at the neckline and on the sides of the garment. The contrast collection is easy to provide with a company logo. A pleasant wearing comfort with a great fit.

#### 6 styles - 8 sizes 10 colourcombinations

**LEM4700**Workwear Contrast Polosweater 65% cotton - 35% polyester

**LEM4750** Workwear Contrast Sweater 65% cotton - 35% polyester

**LEM4725** Workwear Contrast Cardigan 65% cotton - 35% polyester

**LEM4800** Workwear Contrast Softshell 96% polyester - 4% spandex