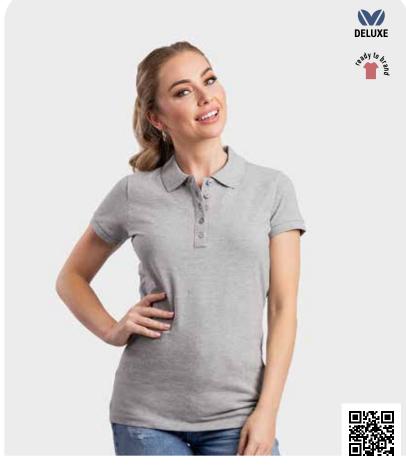

#### **POLOSHIRTS**

#### LEM3550 S - XXL

50% combed cotton - 50% polyester Piqué 220 gr/m<sup>2</sup>

- LADIES STYLE
- WITH SIDE SLITS