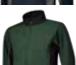

#### SOFTSHELL HOODED **JACKET**

#### LEM3629

S - 3XL

96% polyester - 4% spandex Softshell 320 gr/m<sup>2</sup>

- UNISEX STYLE
- BREATHABLE
- STRETCH

#### LEM3627

S - XXL

96% polyester - 4% spandex Softshell 320 gr/m<sup>2</sup>

- LADIES STYLE
- BREATHABLE
- STRETCH

For more information see page 53

For more information see page 53

eady to diam

NEW