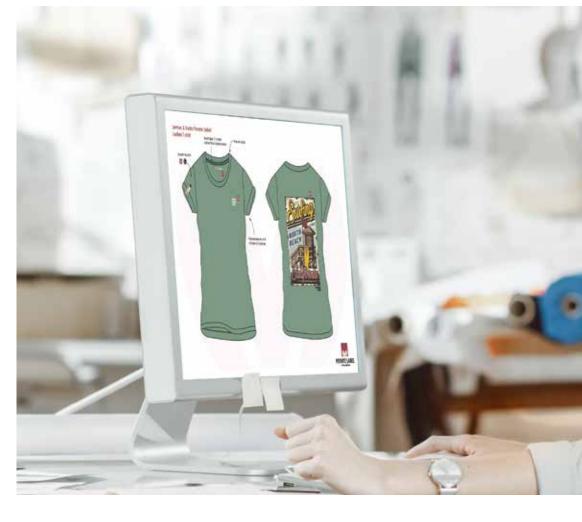

You or the end customer may also provide a model. Of course we can also make these.

unique designs and technical expertise come together at Private Label

Based on the information we have collected during the orientation phase, we will start creating the first designs for your private label clothing line. We make sketches to visualize the different styles and designs. We then present these to you and discuss any adjustments.