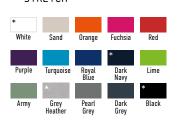

jersey 200 gr/m² (white 190)

- LADIES STYLE
- LONGER LENGTH
- STRETCH



\* also available in 3XL • cotton/viscose mix

#### COTTON ELASTANE T-SHIRT

#### LEM1265

S - 3XL | 4XL - 6XL\*



95% combed cotton - 5% elastane Single jersey 200 gr/m² (white 190)

- UNISEX STYLE
- LONGER LENGTH
- STRETCH



\* also available in 4XL - 6XL • cotton/viscose mix

#### T-SHIRTS





## COTTON ELASTANE V-NECK T-SHIRT

#### LEM1264

S - 3XL | 4XL - 6XL\*



95% combed cotton - 5% elastane Single jersey 200 gr/m² (white 190)

- UNISEX STYLE
- PREMIUM QUALITY
- STRETCH



\* also available in 4XL - 6XL • cotton/viscose mix

#### COTTON ELASTANE V-NECK T-SHIRT

#### LEM1262

S - XXL | 3XL\*



95% combed cotton - 5% elastane Single jersey 200 gr/m² (white 190)

- LADIES STYLE
- PREMIUM QUALITY
- STRETCH



\* also available in 3XL • cotton/viscose mix









#### T-SHIRTS





## COTTON ELASTANE TANKTOP

#### LEM1270

S - XXL



95% combed cotton - 5% elastane Single jersey 200 gr/m² (white 190)

- LADIES STYLE
- PREMIUM QUALITY
- STRETCH



▲ cotton/viscose mix

## COTTON ELASTANE TANKTOP

#### LEM1275

S - 3XL



95% combed cotton - 5% elastane Single jersey 200 gr/m² (white 190)

- UNISEX STYLE
- PREMIUM QUALITY
- STRETCH



▲ cotton/viscose mix

MORE THAN

COLOURS

Scan for sales prices and more product information





#### T-SHIRTS

## NEW

# CREATE YOUR OWN COTTON/ELASTANE T-SHIRT. HOW? EASY!

- Pick a Lemon & Soda cotton/elastane model
- Choose a colour from the more than 100 options
- MOQ 120 pieces
- Minimum of 10 pieces per size
- · Every size you need
- Composition: 93,5% cot