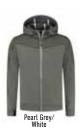

#### WORKWEAR CONTRAST SOFTSHELL JACKET

#### LEM4800

S - 6XL

96% polyester - 4% spandex Softshell 320 gr/m<sup>2</sup>

- UNISEX STYLE
- UP TO 6XL
- ZIPPER IN POCKETS

For more information see page 53

White/ Dark Navy

White/ Pearl Grey

Royal Blue/

Dark Navy/ Pearl Grey

Forest Green/

Pearl Grey/ Black

Black/ Orange

Black/

Black/ Pearl Grey

\* also available in 3XL