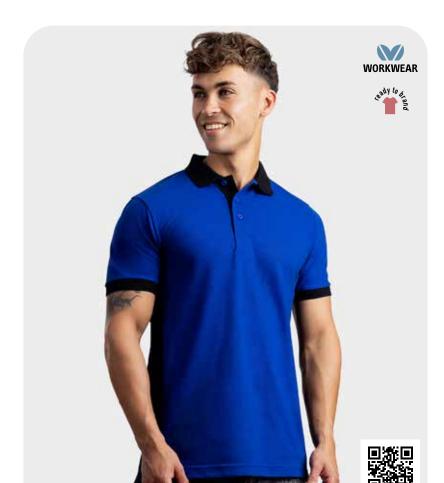

**LEM4500**Workwear Contrast T-shirt 100% combed cotton

**LEM4600**Workwear Contrast Polo
35% combed cotton - 65% polyester

# Contrast

Lemon & Soda Workwear with contrast colours at the neckline and on the sides of the garment. The contrast collection is easy to provide with a company logo. A pleasant wearing comfort with a great fit.