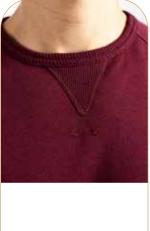

The I-Tee has been treated with a biowashing which provides an extra SMOOTH SURFACE.

This makes the T-shirt ideal for printing or embroidery.

#### LEM1112

S - XXL | 3XL\*

100% combed cotton Single jersey 180 gr/m<sup>2</sup> (white 170)

- LADIES STYLE
- BIO-WASHED
- HIGH QUALITY

\* also available in 3XL • cotton/viscose mix

#### LEM1111

S - 3XL | 4XL - 6XL\*

100% combed cotton Single jersey 180 gr/m<sup>2</sup> (white 170)

- UNISEX STYLE
- BIO-WASHED
- WIDE SIZE RANGE

\* also available in 4XL-6XL • cotton/viscose mix

DELUXE

eady to diam