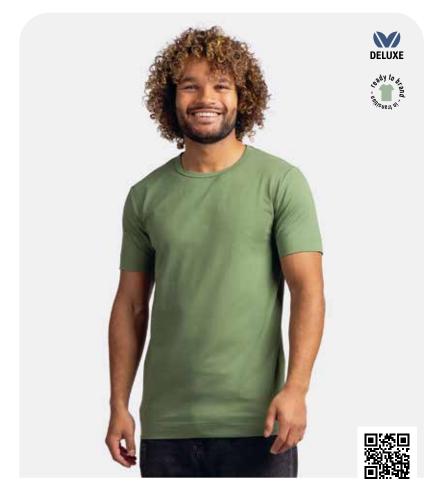

#### LEM1111

S - 3XL | 4XL - 6XL\*

100% combed cotton Single jersey 180 gr/m<sup>2</sup> (white 170)

- UNISEX STYLE
- BIO-WASHED
- WIDE SIZE RANGE

\* also available in 4XL-6XL • cotton/viscose mix

DELUXE

eady to diam