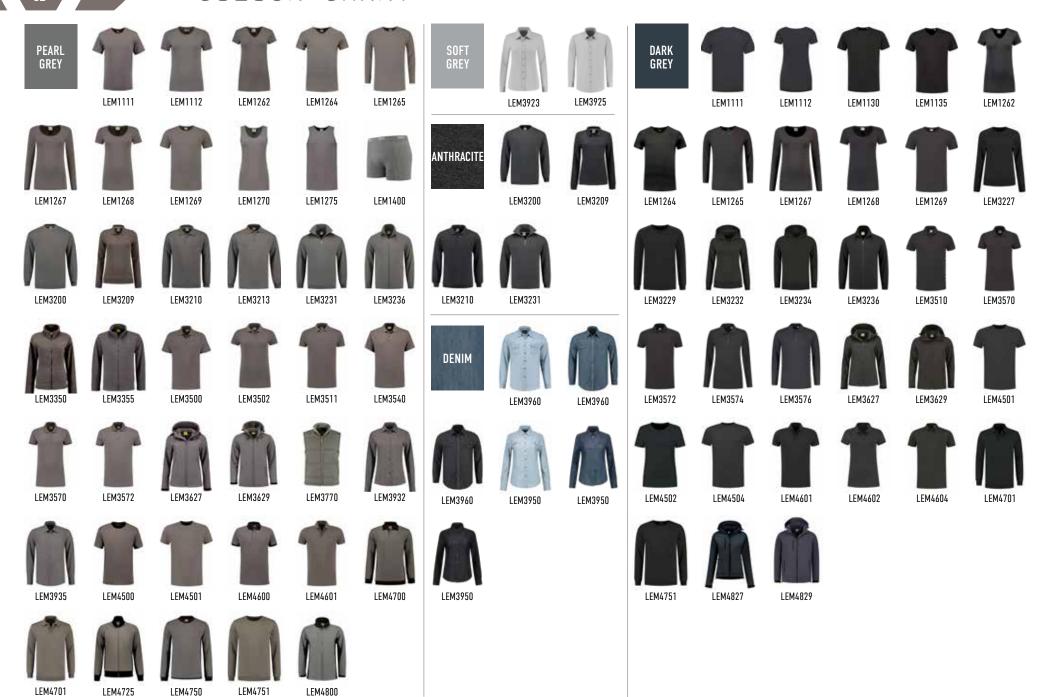

## COLOUR CHART

#### HEATHER COLORS

### DENIM COLORS

Light Blue Denim [LBD]

Denim [BD]

Dark Blue Denim [DBD]

Denim [DBD

#### CONTRAST COLORS