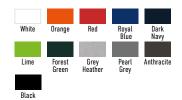

## COLOUR CHART

#### HEATHER COLORS

### DENIM COLORS

Light Blue Denim [LBD]

Denim [BD]

Dark Blue Denim [DBD]

Denim [DBD

#### CONTRAST COLORS