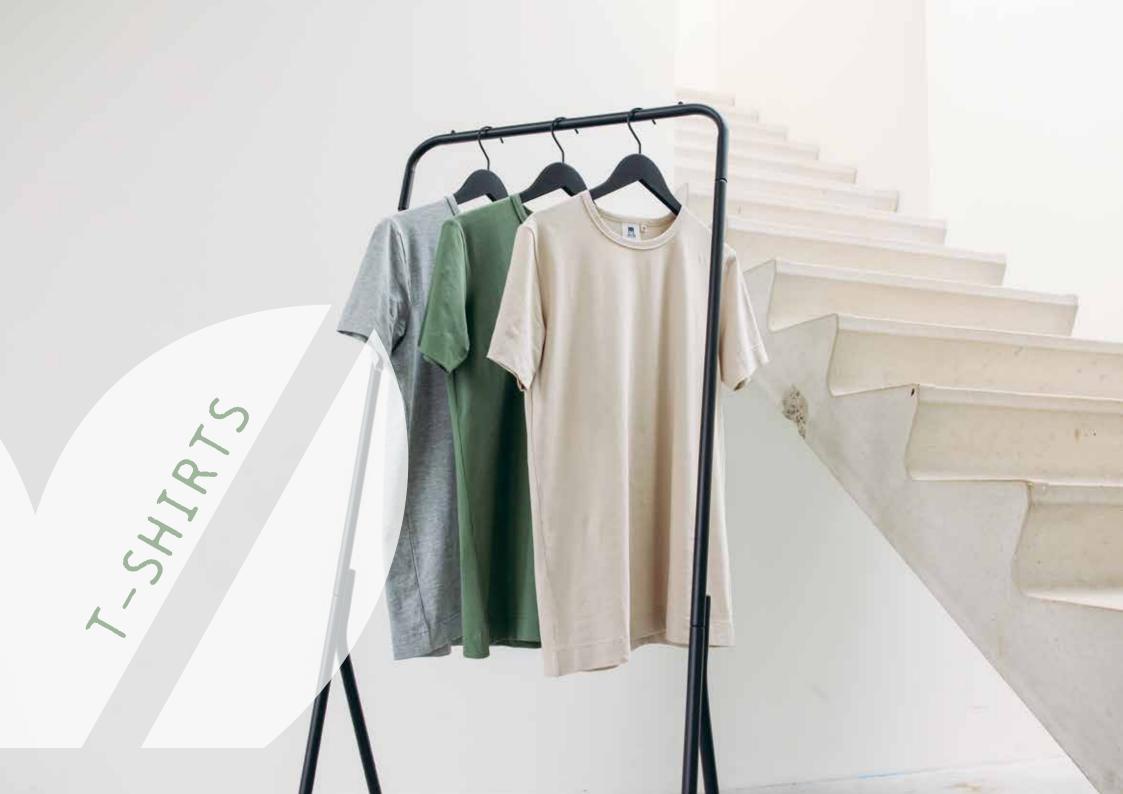

#### Longer length

In addition to the different sizes, these T-shirts are longer than standard size, which ensures a pleasant wearing comfort.

Extra Longer Length

different lengths and different colours make the V-neck and Crew-neck T-shirt a **BESTSELLER** 