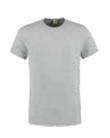

#### Regular fit

These styles follow your body in a flattering way, without clinging to it. The sleeves and shoulders fit closer to the body. The regular fit is currently the most popular shape.

A tear-away brand label or no brand label in the neck. This makes personalization very easy.