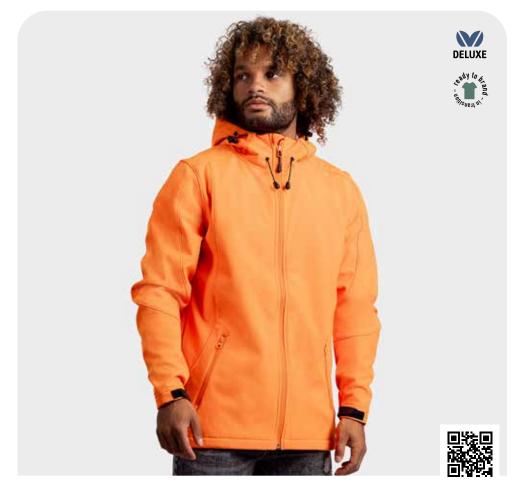

#### SOFTSHELL HOODED **JACKET**

#### LEM3627

S - XXL

96% polyester - 4% spandex Softshell 320 gr/m<sup>2</sup>

- LADIES STYLE
- BREATHABLE
- STRETCH

For more information see page 53

For more information see page 53

eady to diam

NEW