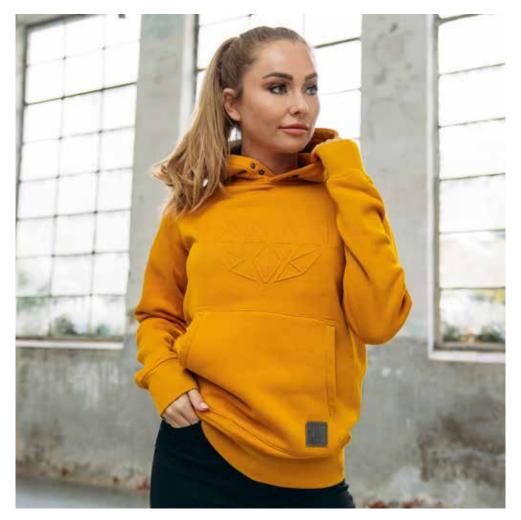

#### HEAVYSWEAT HOODED CARDIGAN

#### **LEM3220** S - XXL

65% cotton - 35% polyester Heavy sweat 380 gr/m² (white 370)

- LADIES STYLE
- DOUBLE LINED CONTRAST HOOD

## CONTRAST HOOD

#### **LEM3225** S - XXL

65% cotton - 35% polyester Heavy sweat 380 gr/m² (white 370)

- UNISEX STYLE
- DOUBLE LINED CONTRAST HOOD

**SWEATS** 