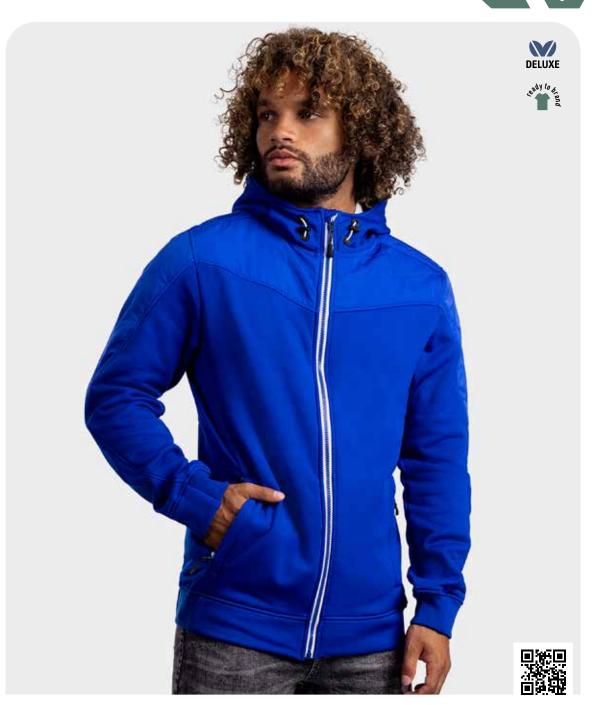

#### SOFTSHELL HOODED **JACKET**

#### LEM3629

S - 3XL

96% polyester - 4% spandex Softshell 320 gr/m<sup>2</sup>

- UNISEX STYLE
- BREATHABLE
- STRETCH

#### LEM3627

S - XXL

96% polyester - 4% spandex Softshell 320 gr/m<sup>2</sup>

- LADIES STYLE
- BREATHABLE
- STRETCH

For more information see page 53

For more information see page 53

eady to diam

NEW