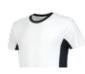

#### WORKWEAR CONTRAST T-SHIRT

#### LEM4500

S - 6XL

100% combed cotton Single jersey 180 gr/m<sup>2</sup> (white 170)

- UNISEX STYLE
- UP TO 6XL
- PREMIUM QUALITY

White/ Dark Navy

White/ Pearl Grey

Dark Navy/ Pearl Grey

Forest Green/ Black