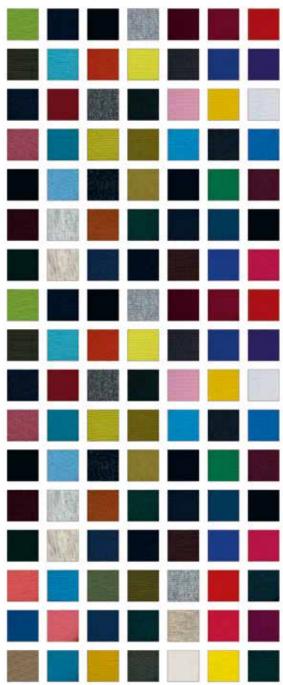

## COLOUR CHART

#### HEATHER COLORS

### DENIM COLORS

Light Blue Denim [LBD]

Denim [BD]

Dark Blue Denim [DBD]

Denim [DBD

#### CONTRAST COLORS