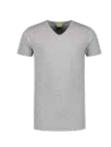

LENGTH
- STRETCH



\* also available in 3XL • cotton/viscose mix

#### COTTON ELASTANE T-SHIRT

#### LEM1265

S - 3XL | 4XL - 6XL\*



95% combed cotton - 5% elastane Single jersey 200 gr/m² (white 190)

- UNISEX STYLE
- LONGER LENGTH
- STRETCH



\* also available in 4XL - 6XL • cotton/viscose mix

#### T-SHIRTS





## COTTON ELASTANE V-NECK T-SHIRT

#### LEM1264

S - 3XL | 4XL - 6XL\*



95% combed cotton - 5% elastane Single jersey 200 gr/m² (white 190)

- UNISEX STYLE
- PREMIUM QUALITY
- STRETCH



\* also available in 4XL - 6XL • cotton/viscose mix

#### COTTON ELASTANE V-NECK T-SHIRT

#### LEM1262

S - XXL | 3XL\*



95% combed cotton - 5% elastane Single jersey 200 gr/m² (white 190)

- LADIES STYLE
- PREMIUM QUALITY
- STRETCH



\* also available in 3XL • cotton/viscose mix









#### T-SHIRTS





## COTTON ELASTANE TANKTOP

#### LEM1270

S - XXL



95% combed cotton - 5% elastane Single jersey 200 gr/m² (white 190)

- LADIES STYLE
- PREMIUM QUALITY
- STRETCH



▲ cotton/viscose mix

## COTTON ELASTANE TANKTOP

#### LEM1275

S - 3XL



95% combed cotton - 5% elastane Single jersey 200 gr/m² (white 190)

- UNISEX STYLE
- PREMIUM QUALITY
- STRETCH



▲ cotton/viscose mix

MORE THAN

COLOURS

Scan for sales prices and more product information





#### T-SHIRTS

## NEW

# CREATE YOUR OWN COTTON/ELASTANE T-SHIRT. HOW? EASY!

- Pick a Lemon & Soda cotton/elastane model
- Choose a colour from the more than 100 options
- MOQ 120 pieces
- Minimum of 10 pieces per size
- · Every size you need
- Composition: 93,5% cotton 6,5% elastane --- single jersey, 200/210 gr/m2
-