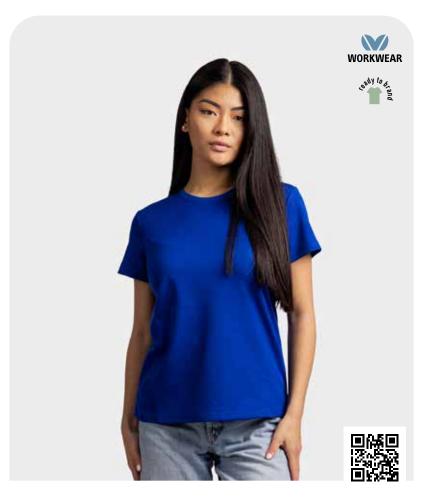

## COTTON ELASTANE TANKTOP

#### LEM1270

S - XXL

95% combed cotton - 5% elastane Single jersey 200 gr/m² (white 190)

- LADIES STYLE
- PREMIUM QUALITY
- STRETCH

▲ cotton/viscose mix