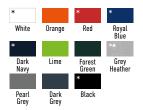

accessories       | 5 |
| Workwear collection           | 5 |
| Private Label by Lemon & Soda | 6 |
| Additional info               | 7 |
| Colour chart                  | 7 |
| Care guide                    | 8 |
| Sustainability                | 5 |
| Index                         | 8 |



The I-Tee has been treated with a biowashing which provides an extra SMOOTH SURFACE.

This makes the T-shirt ideal for printing or embroidery.











#### LEM1112

S - XXL | 3XL\*



100% combed cotton Single jersey 180 gr/m<sup>2</sup> (white 170)

- LADIES STYLE
- BIO-WASHED
- HIGH QUALITY



\* also available in 3XL • cotton/viscose mix



#### LEM1111

S - 3XL | 4XL - 6XL\*







100% combed cotton Single jersey 180 gr/m<sup>2</sup> (white 170)

- UNISEX STYLE
- BIO-WASHED
- WIDE SIZE RANGE



\* also available in 4XL-6XL • cotton/viscose mix





DELUXE

eady to diam

Extra Longer Length

different lengths and different colours make the V-neck and Crew-neck T-shirt a **BESTSELLER** 







#### FINE COTTON ELASTANE V-NECK T-SHIRT

#### LEM1135

Longer length: S - 6XL Extra longer length: S - 6XL











- UNISEX STYLE
- LONGER + EXTRA LONGER LENGTH



▲ cotton/viscose mix

## FINE COTTON ELASTANE T-SHIRT

#### LEM1130

Longer length: S - 6XL Extra longer length: S - 6XL









95% combed cotton - 5% elastane Single jersey 160 gr/m<sup>2</sup> (white 150)

- UNISEX STYLE
- LONGER + EXTRA LONGER LENGTH



▲ cotton/viscose mix







#### LEM1268

S - XXL | 3XL\*



95% combed cotton - 5% elastane Single jersey 200 gr/m<sup>2</sup> (white 190)

- LADIES STYLE
- LONGER LENGT