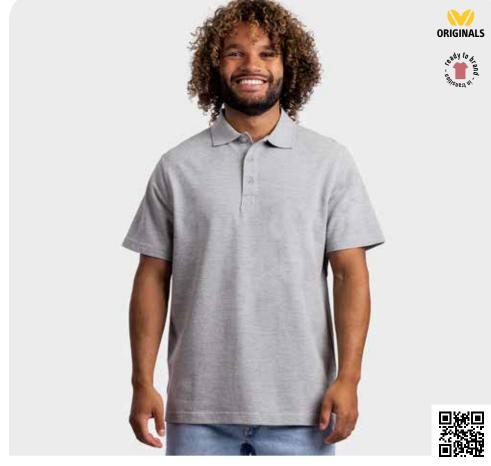

#### HEATHER MIX POLO

## **LEM3552** S - 6XL

50% combed cotton - 50% polyester Piqué 220 gr/m<sup>2</sup>

- UNISEX STYLE
- WITH SIDE SLITS
- WIDE SIZE RANGE