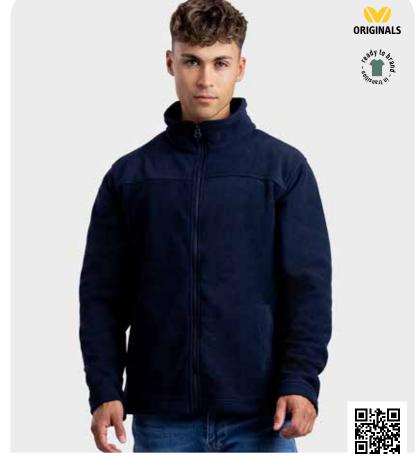

## OUTERWEAR

#### SOFTSHELL HOODED **JACKET**

#### LEM3629

S - 3XL

96% polyester - 4% spandex Softshell 320 gr/m<sup>2</sup>

- UNISEX STYLE
- BREATHABLE
- STRETCH

#### LEM3627

S - XXL

96% polyester - 4% spandex Softshell 320 gr/m<sup>2</sup>

- LADIES STYLE
- BREATHABLE
- STRETCH

For more information see page 53

For more information see page 53

eady to diam

NEW