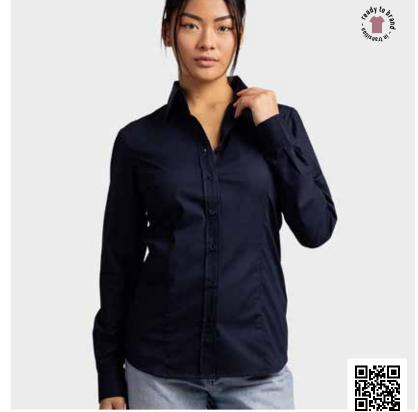

#### LEM3932 S - 3XL

35% cotton - 65% polyester Poplin (133 x 72)

- LADIES STYLE
- ONE BUTTONHOLE WITH CONTRASTING STITCHING

LEM3935 S (38-39) - 6XL (54-55)

35% cotton - 65% polyester Poplin (133 x 72)

ORIGINALS

eady to grand

CONTRASTING STITCHING