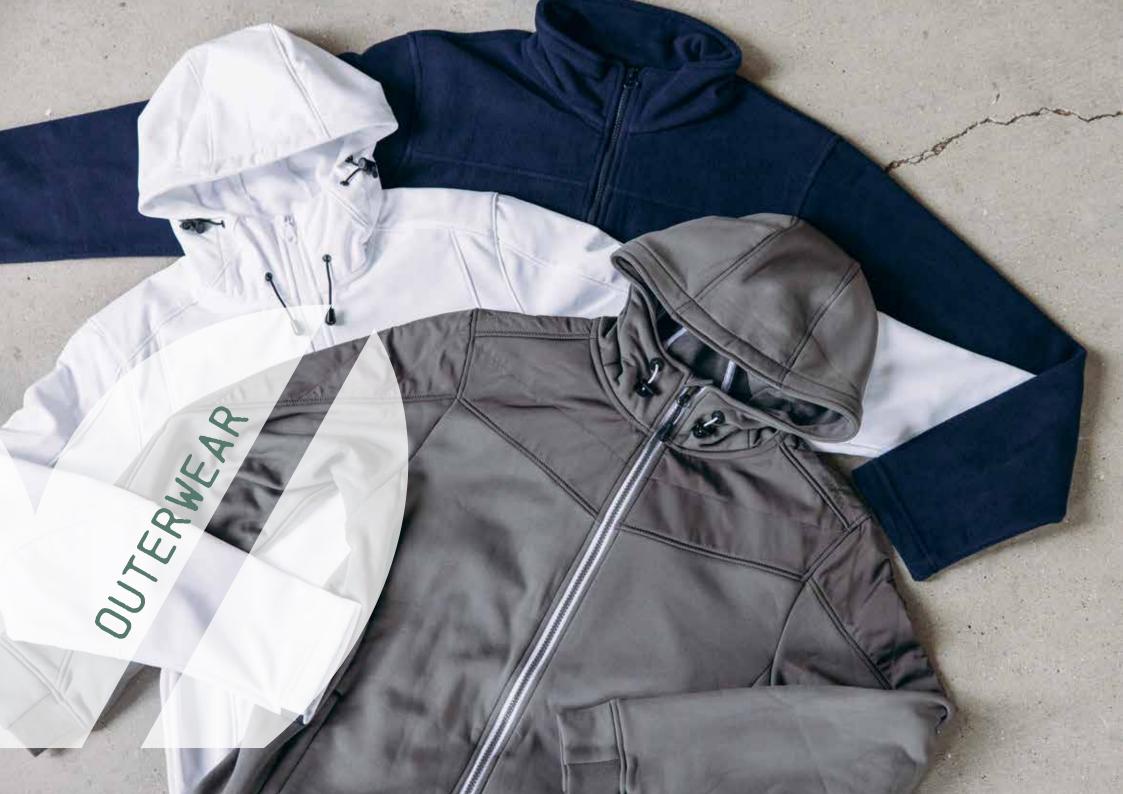

## OUTERWEAR

#### SOFTSHELL HOODED **JACKET**

#### LEM3629

S - 3XL

96% polyester - 4% spandex Softshell 320 gr/m<sup>2</sup>

- UNISEX STYLE
- BREATHABLE
- STRETCH

#### LEM3627

S - XXL

96% polyester - 4% spandex Softshell 320 gr/m<sup>2</sup>

- LADIES STYLE
- BREATHABLE
- STRETCH

For more information see page 53

For more information see page 53

eady to diam

NEW