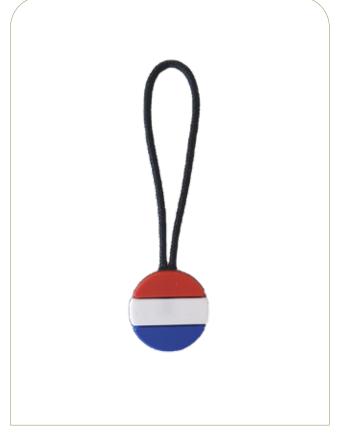

#### FLAG **PULLER**

LEMAI35 Silicone

- COLOUR COMBINATION RED-WHITE-BLUE
- EASY TO ADD TO AN ITEM WITH A ZIPPER
- CAN BE ORDERED PER PIECE

LEM4501 Workwear Uni T-shirt 100% combed cotton

LEM4601 Workwear Uni Polo 35% combed cotton - 65% polyester