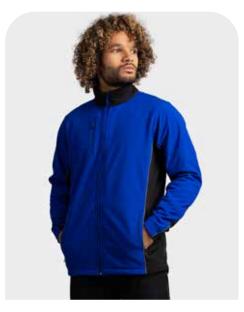

#### WORKWEAR CONTRAST SOFTSHELL JACKET

#### LEM4800

S - 6XL

96% polyester - 4% spandex Softshell 320 gr/m<sup>2</sup>

- UNISEX STYLE
- UP TO 6XL
- ZIPPER IN POCKETS

For more information see page 53

White/ Dark Navy

White/ Pearl Grey

Royal Blue/