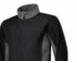

#### SOFTSHELL HOODED **JACKET**

#### LEM3629

S - 3XL

96% polyester - 4% spandex Softshell 320 gr/m<sup>2</sup>

- UNISEX STYLE
- BREATHABLE
- STRETCH

#### LEM3627

S - XXL

96% polyester - 4% spandex Softshell 320 gr/m<sup>2</sup>

- LADIES STYLE
- BREATHABLE
- STRETCH

For more information see page 53

For more information see page 53

eady to diam

NEW