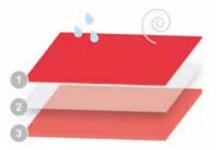

# ALWAYS ON THE MOVE WITH SOFTSHELL

In wintertime or when working outside water resistant clothing is a must. The best protection against nature's way? Softshell! Softshell clothing offers warmth, comfort and is water repellent. It breathes and is flexible, making this type of material very suitable for outdoor activities, such as exercise and work.

There is a type of softshell for every occasion. To make the right choice, keep in mind the Thermoplastic Polyurethane (TPU), water resistance and breathing properties. It will help the wearer to stay warm and dry during activities.

#### 3 LAYER SOFTSHELL BONDED - 4 WAY STRETCH

Water repellent

Water resistance

1. Outside

Polyester - spandex --- poplin

- 2. TPU breathable membrane
  - Windproof
  - Waterproof (8.000 mm)
  - Breathable  $(5.000 \text{ gr/m}^2/24\text{h})$
- 3. Inside

100% polyester --- microfleece (anti-pilling)