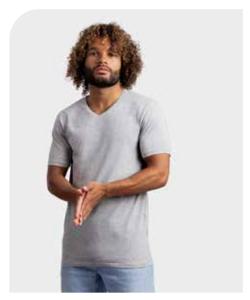

#### Body fit

Our body fit styles are slim cut and rather clinging to your body. Contoured and side seamed for a more next to body fit.

#### Regular fit

These styles follow your body in a flattering way, without clinging to it. The sleeves and shoulders fit closer to the body. The regular fit is currently the most popular shape.

A tear-away brand label or no brand label in the neck. This makes personalization very easy.

#### **Comfort fit**

Drapes away from the body for a relaxed fit and extra movement. A timeless fit has a generous, comfort forward cut and fuller sleeves for freer movement throughout. This fit has a comfortable width.

#### Longer length

In addition to the different sizes, these T-shirts are longer than standard size, which ensures a pleasant wearing comfort.