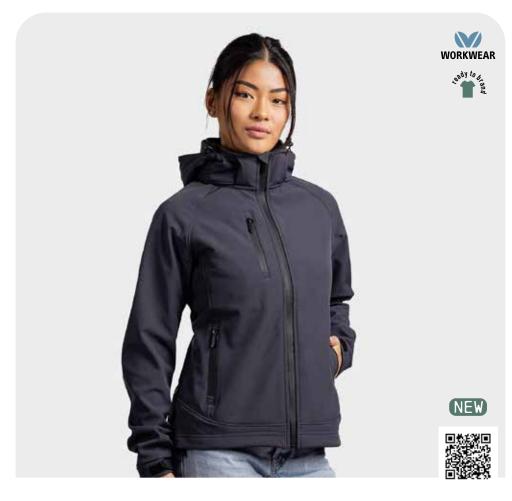

#### SOFTSHELL HOODED **JACKET**

#### LEM3629

S - 3XL

96% polyester - 4% spandex Softshell 320 gr/m<sup>2</sup>

- UNISEX STYLE
- BREATHABLE
- STRETCH

#### LEM3627

S - XXL

96% polyester - 4% spandex Softshell 320 gr/m<sup>2</sup>

- LADIES STYLE
- BREATHABLE
- STRETCH

For more information see page 53

For more information see page 53

eady to diam

NEW