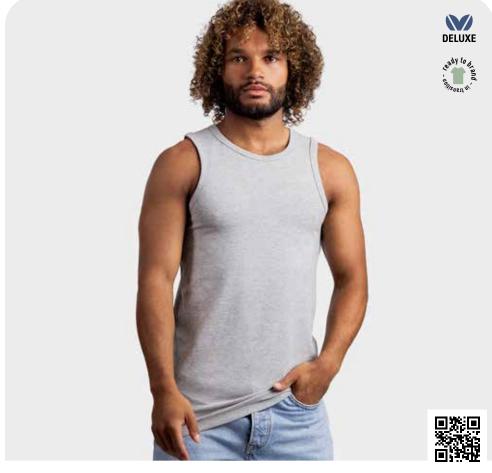

## COTTON ELASTANE TANKTOP

#### LEM1275

S - 3XL

95% combed cotton - 5% elastane Single jersey 200 gr/m² (white 190)

- UNISEX STYLE
- PREMIUM QUALITY
- STRETCH

▲ cotton/viscose mix

MORE THAN

COLOURS

Scan for sales prices and more product information