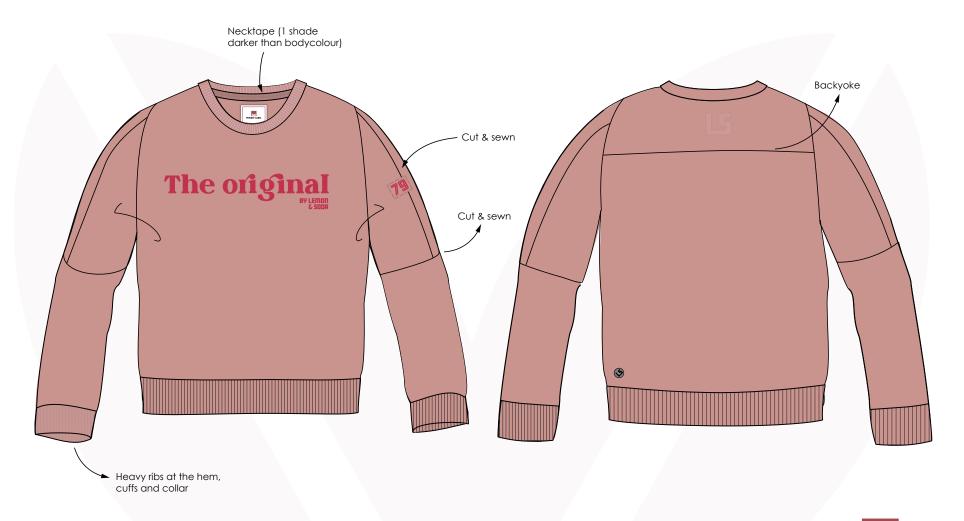

#### HEAVY SWEAT

with hood or a round neck and raglan sleeves. The sweater is finished with cuffs, hem, side inserts and a collar in a beautiful rib quality.