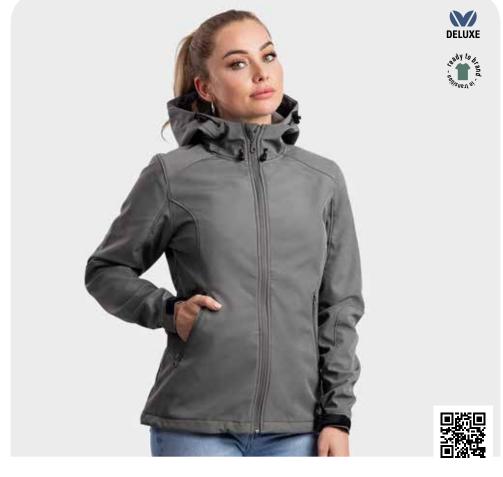

#### SOFTSHELL HOODED **JACKET**

#### LEM3629

S - 3XL

96% polyester - 4% spandex Softshell 320 gr/m<sup>2</sup>

- UNISEX STYLE
- BREATHABLE
- STRETCH