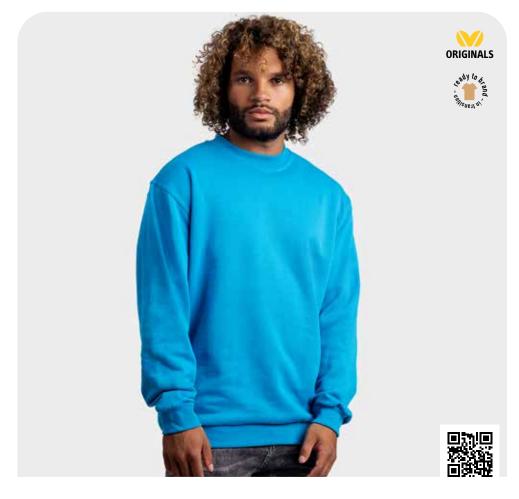

#### **SWEATER**

#### LEM3200

S - 6XL

65% cotton - 35% polyester Sweat 280 gr/m<sup>2</sup> (white 270)

- UNISEX STYLE
- WIDE SIZE RANGE