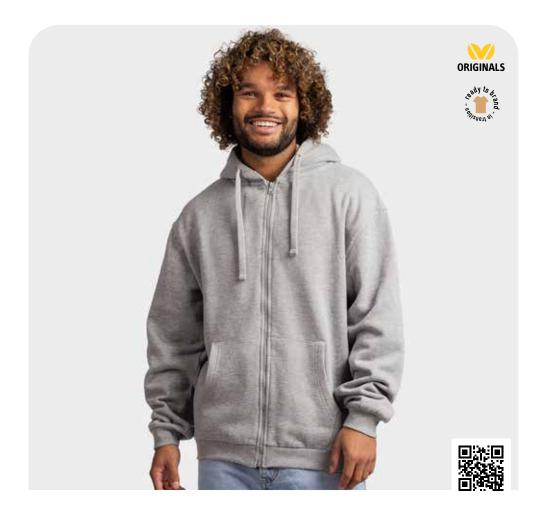

#### HOODED CARDIGAN

#### LEM3270 S - 6XL

65% cotton - 35% polyester Sweat 280 gr/m<sup>2</sup> (white 270)

- UNISEX STYLE
- DOUBLE LINED HOOD
- WIDE SIZE RANGE