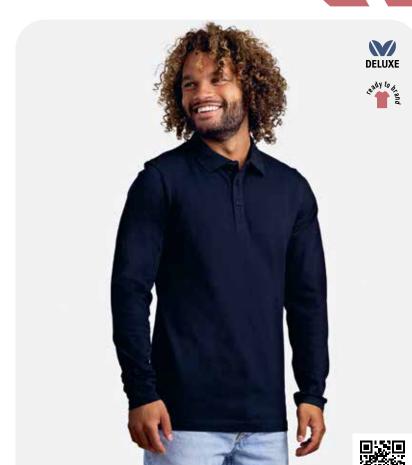

The I-Tee has been treated with a biowashing which provides an extra SMOOTH SURFACE.

This makes the T-shirt ideal for printing or embroidery.

#### LEM1112

S - XXL | 3XL\*

100% combed cotton Single jersey 180 gr/m<sup>2</sup> (white 170)

- LADIES STYLE
- BIO-WASHED
- HIGH QUALITY

\* also available in 3XL • cotton/viscose mix

#### LEM1111

S - 3XL | 4XL - 6XL\*

100% combed cotton Single jersey 180 gr/m<sup>2</sup> (white 170)

- UNISEX STYLE
- BIO-WASHED
- WIDE SIZE RANGE

\* also available in 4XL-6XL • cotton/viscose mix

DELUXE

eady to diam