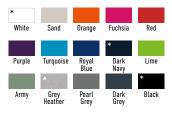

## COLOUR CHART

#### HEATHER COLORS

### DENIM COLORS

Light Blue Denim [LBD]

Denim [BD]

Dark Blue Denim [DBD]

Denim [DBD

#### CONTRAST COLORS