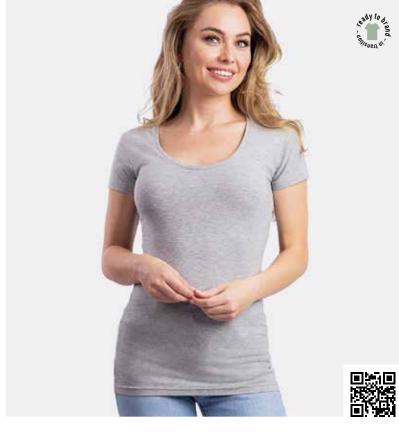

#### LEM1112

S - XXL | 3XL\*

100% combed cotton Single jersey 180 gr/m<sup>2</sup> (white 170)

- LADIES STYLE
- BIO-WASHED
- HIGH QUALITY

\* also available in 3XL • cotton/viscose mix