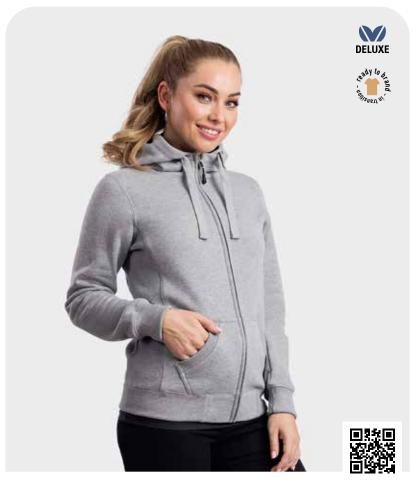

#### HEAVY SWEAT

with hood or a round neck and raglan sleeves. The sweater is finished with cuffs, hem, side inserts and a collar in a beautiful rib quality.